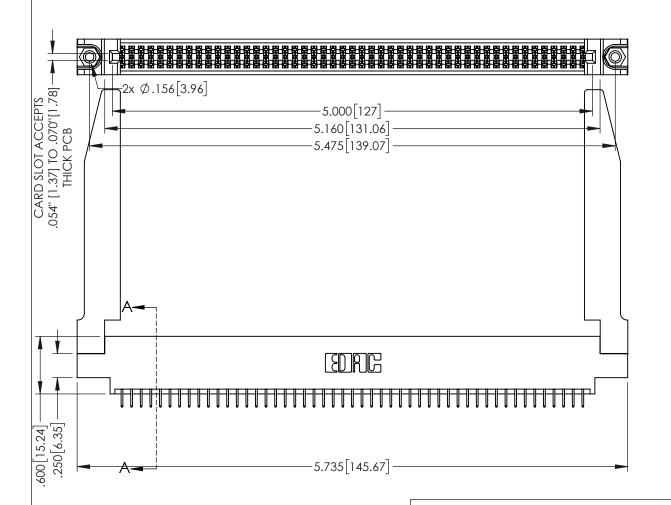

<u>Contact Dimensions:</u>
525-P.C. Tail .018 Sq.(0.46 Sq.) - Tail LG=.150(3.81)
.100 (2.54) Contact Spacing x .200 (5.08) Row Spacing

1

.160[4.06] POINT OF CONTACT CARD SLOT .330[8.38] **SECTION A-A** 

INSULATOR MATERIAL: THERMOPLASTIC PBT BLACK, UL 94V-0

CONTACT MATERIAL; COPPER TIN ALLOY

CONTACT PLATING: GOLD ON THE MATING AREA, TIN PLATING ON THE CONTACT TAILS, NICKEL UNDERPLATE

| 345/395 SERIES CARD EDGE CONNECTOR |
|------------------------------------|
| PART NUMBER: 345-098-525-878       |

| ACAD REFERENCE NO. 345-ENG-MASTER |                  |       |  |  |
|-----------------------------------|------------------|-------|--|--|
| DRAWN: R.STA.MONICA               | DATE:MAY.16/2017 |       |  |  |
| CHECKED:                          | DATE:            |       |  |  |
| SCALE: 1:1                        | SHEET 1          | OF 2  |  |  |
| DRAWING NUMBER                    |                  | ISSUE |  |  |
| 345-ENG-MASTER                    |                  | 1     |  |  |