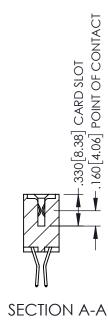

Contact Dimensions:
560-Extender Board Bend (Code 523 Contacts)
See Sheet 2 for Contact Code 555, 556, 558, 559, 560 Dimensions

THIS IS A C.A.D. GENERATED DRAWING
DO NOT MAKE MANUAL REVISIONS TO MAS

ISSUE NUMBER

ORIGINAL

1

- INSULATOR MATERIAL: THERMOPLASTIC PBT BLACK, UL 94V-0
- CONTACT MATERIAL; COPPER TIN ALLOY
   CONTACT PLATING: GOLD ON THE MATING AREA, TIN PLATING ON THE CONTACT TAILS, NICKEL UNDERPLATE

| 345/395 SERIES CARD EDGE CONNECTOR |
|------------------------------------|
| PART NUMBER: 345-100-560-802       |