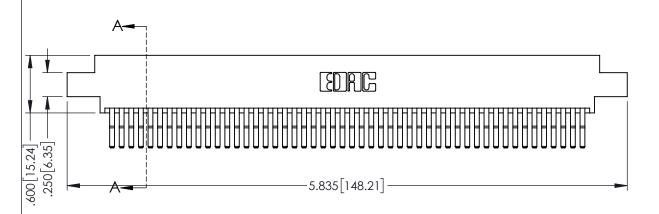

Contact Dimensions:
560-Extender Board Bend (Code 523 Contacts)
See Sheet 2 for Contact Code 555, 556, 558, 559, 560 Dimensions

THIS IS A C.A.D. GENERATED DRAWING
DO NOT MAKE MANUAL REVISIONS TO MAS

ISSUE NUMBER

ORIGINAL

1

- INSULATOR MATERIAL: THERMOPLASTIC PBT BLACK, UL 94V-0
- CONTACT MATERIAL; COPPER TIN ALLOY
   CONTACT PLATING: GOLD ON THE MATING AREA, TIN PLATING ON THE CONTACT TAILS, NICKEL UNDERPLATE

| 345/395 SERIES CARD EDGE CONNECTOR |
|------------------------------------|
| PART NUMBER: 345-100-560-802       |

| ACAD REFERENCE NO   | . 345-ENG-MASTER |
|---------------------|------------------|
| DRAWN: R.STA.MONICA | DATE:MAY.16/2017 |
| CHECKED:            | DATE:            |
| SCALE: 1:1          | SHEET 1 OF 2     |
| DRAWING NUMBER      | ISSUE            |
| 345-ENG-MASTER      | 1                |