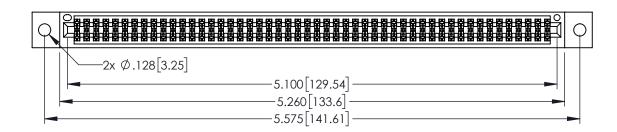

Contact Dimensions:
560-Extender Board Bend (Code 523 Contacts)
See Sheet 2 for Contact Code 555, 556, 558, 559, 560 Dimensions

THIS IS A C.A.D. GENERATED DRAWING
DO NOT MAKE MANUAL REVISIONS TO MAS

ISSUE NUMBER

ORIGINAL

1

- INSULATOR MATERIAL: THERMOPLASTIC PBT BLACK, UL 94V-0
- CONTACT MATERIAL; COPPER TIN ALLOY
   CONTACT PLATING: GOLD ON THE MATING AREA, TIN PLATING ON THE CONTACT TAILS, NICKEL UNDERPLATE

| 345/395 SERIES CARD EDGE CONNECTOR |
|------------------------------------|
| PART NUMBER: 345-100-560-802       |

| ACAD REFERENCE NO   | . 345-ENG-MASTER |
|---------------------|------------------|
| DRAWN: R.STA.MONICA | DATE:MAY.16/2017 |
| CHECKED:            | DATE:            |
| SCALE: 1:1          | SHEET 1 OF 2     |
| DRAWING NUMBER      | ISSUE            |
| 345-ENG-MASTER      | 1                |