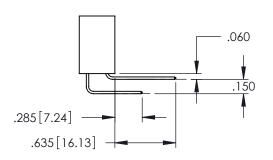

Contact Dimensions:
560-Extender Board Bend (Code 523 Contacts)
See Sheet 2 for Contact Code 555, 556, 558, 559, 560 Dimensions

THIS IS A C.A.D. GENERATED DRAWING
DO NOT MAKE MANUAL REVISIONS TO MAS

ISSUE NUMBER

.060 .200 .235 [5.97] .635[16.13] -

**Contact Code 558** 

Contact Code 559

Contact Code 560

INSULATOR MATERIAL: THERMOPLASTIC POLYESTER, UL 94V-0

DAP MATERIAL AVAILABLE UPON REQUEST

CONTACT MATERIAL; COPPER ALLOY CONTACT PLATING: GOLD ON THE MATING AREA, TIN PLATING ON THE CONTACT TAILS, NICKEL UNDERPLATE