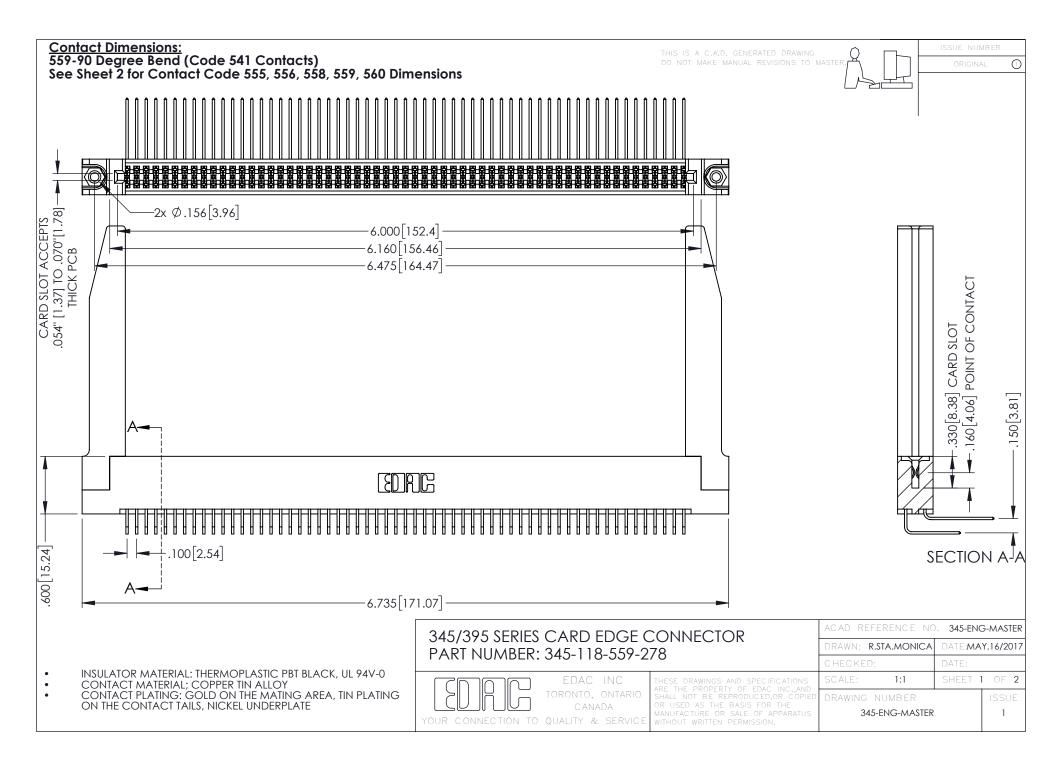

## 345/395 SERIES CARD EDGE CONNECTOR CONTACT CODE 555,556,558,559,560 DIMENSIONS

YOUR CONNECTION TO QUALITY & SERVICE

|   | ACAD REFERENCE NO. 345-ENG-MASTER |                  |
|---|-----------------------------------|------------------|
|   | DRAWN: R.STA.MONICA               | DATE:MAY.16/2017 |
|   | CHECKED:                          | DATE:            |
|   | SCALE: 1:1                        | SHEET 2 OF 2     |
| D | DRAWING NUMBER                    | ISSUE            |