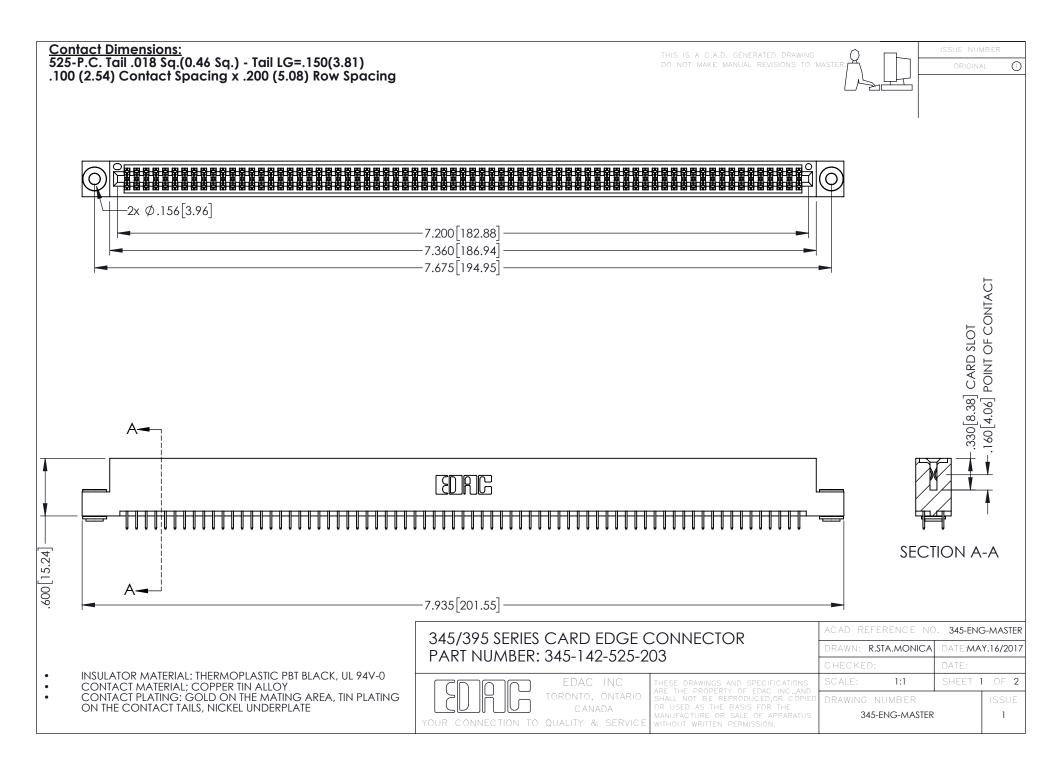

## 345/395 SERIES CARD EDGE CONNECTOR CONTACT CODE 555,556,558,559,560 DIMENSIONS

YOUR CONNECTION TO QUALITY & SERVICE

|    | ACAD REFERENCE NO. 345-ENG-MASTER |                  |
|----|-----------------------------------|------------------|
| 3  | DRAWN: R.STA.MONICA               | DATE:MAY.16/2017 |
|    | CHECKED:                          | DATE:            |
| ,  | SCALE: 1:1                        | SHEET 2 OF 2     |
| ΞD | DRAWING NUMBER                    | ISSUE            |