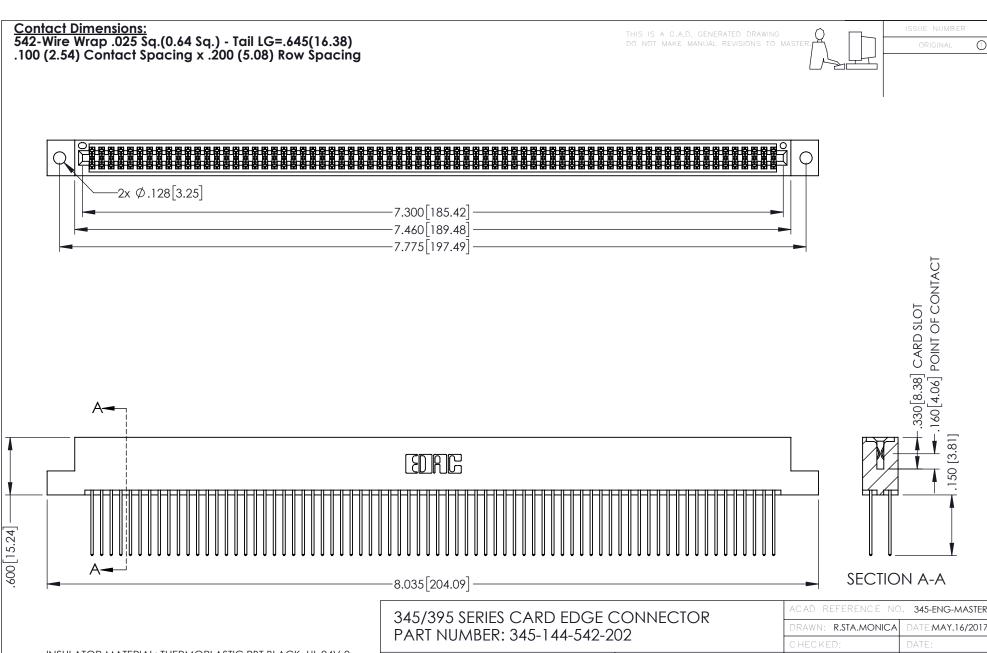

- INSULATOR MATERIAL: THERMOPLASTIC PBT BLACK, UL 94V-0
- CONTACT MATERIAL; COPPER TIN ALLOY CONTACT PLATING: GOLD ON THE MATING AREA, TIN PLATING ON THE CONTACT TAILS, NICKEL UNDERPLATE

YOUR CONNECTION TO QUALITY & SERVICE

345-ENG-MASTER DATE:MAY.16/2017 1:1 SHEET 1 OF 2

345-ENG-MASTER

**Contact Code 558** 

Contact Code 559

**Contact Code 560** 

INSULATOR MATERIAL: THERMOPLASTIC POLYESTER, UL 94V-0

DAP MATERIAL AVAILABLE UPON REQUEST

CONTACT MATERIAL; COPPER ALLOY CONTACT PLATING: GOLD ON THE MATING AREA, TIN PLATING ON THE CONTACT TAILS, NICKEL UNDERPLATE

345/395 SERIES CARD EDGE CONNECTOR CONTACT CODE 555,556,558,559,560 DIMENSIONS

YOUR CONNECTION TO QUALITY & SERVICE

ACAD REFERENCE NO. 345-ENG-MASTER DATE:MAY.16/2017 DRAWN: R.STA.MONICA 1:1 SHEET 2 OF 2

345-ENG-MASTER