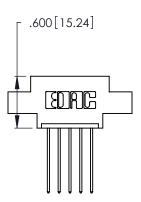

THIS IS A C.A.D. GENERATED DRAWING DO NOT MAKE MANUAL REVISIONS TO MASTER.

1

346/396 SERIES CARD EDGE CONNECTOR PART NUMBER: 346-005-541-607

**EDAC INC** TORONTO, ONTARIO CANADA

THESE DRAWINGS AND SPECIFICATIONS ARE THE PROPERTY OF EDAC INC., AND SHALL NOT BE REPRODUCED, OR COPIED OR USED AS THE BASIS FOR THE MANUFACTURE OR SALE OF APPARATUS WITHOUT WRITTEN PERMISSION.

346/396 SERIES CARD EDGE CONNECTOR CONTACT CODE 555,556,558,559,560 DIMENSIONS

YOUR CONNECTION TO QUALITY & SERVICE

**EDAC INC** TORONTO, ONTARIO CANADA

THESE DRAWINGS AND SPECIFICATIONS ARE THE PROPERTY OF EDAC INC.,AND SHALL NOT BE REPRODUCED, OR COPIED OR USED AS THE BASIS FOR THE MANUFACTURE OR SALE OF APPARATUS WITHOUT WRITTEN PERMISSION.