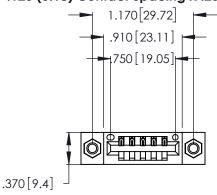

<u>Contact Dimensions:</u>
541-Wire Wrap .025 Sq. (0.64 Sq.) - Tail LG. =.750 (19.05) .125 (3.18) Contact Spacing x .250 (6.35) Row Spacing

- INSULATOR MATERIAL: THERMOPLASTIC POLYESTER, UL 94V-0 CONTACT MATERIAL; COPPER, NICKEL, TIN ALLOY CA-725
- CONTACT PLATING: GOLD ON THE MATING AREA, TIN-LEAD ON THE CONTACT TAILS, NICKEL UNDERPLATE

THIS IS A C.A.D. GENERATED DRAWING DO NOT MAKE MANUAL REVISIONS TO MASTER.

1

346/396 SERIES CARD EDGE CONNECTOR PART NUMBER: 346-005-541-607

**EDAC INC** TORONTO, ONTARIO CANADA

THESE DRAWINGS AND SPECIFICATIONS ARE THE PROPERTY OF EDAC INC., AND SHALL NOT BE REPRODUCED, OR COPIED OR USED AS THE BASIS FOR THE MANUFACTURE OR SALE OF APPARATUS WITHOUT WRITTEN PERMISSION.