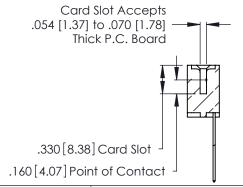

THIS IS A C.A.D. GENERATED DRAWING DO NOT MAKE MANUAL REVISIONS TO MASTER.

ISSUE NUMBER

ORIGINAL

1

**Contact Code 555** 

Contact Code 556

**Contact Code 558** 

**Contact Code 559** 

Contact Code 560

INSULATOR MATERIAL: THERMOPLASTIC POLYESTER, UL 94V-0 CONTACT MATERIAL; COPPER, NICKEL, TIN ALLOY CA-725 CONTACT PLATING: GOLD ON THE MATING AREA, TIN-LEAD ON THE CONTACT TAILS, NICKEL UNDERPLATE