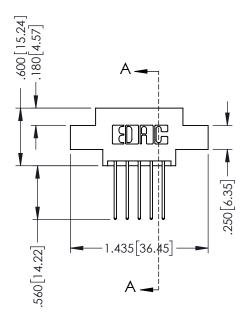

.330 [8.38] Slot Depth .160 [4.06] Point of Contact

**SECTION A-A** 

ISSUE NUMBER ORIGINAL 1

## **Contact Code 555**

## **Contact Code 556**

INSULATOR MATERIAL: THERMOPLASTIC POLYESTER, UL 94V-0 CONTACT MATERIAL; COPPER, NICKEL, TIN ALLOY CA-725 CONTACT PLATING: GOLD ON THE MATING AREA, TIN-LEAD

ON THE CONTACT TAILS, NICKEL UNDERPLATE

## 346/396 SERIES CARD EDGE CONNECTOR CONTACT CODE 555,556,558,559,560 DIMENSIONS

YOUR CONNECTION TO QUALITY & SERVICE

**EDAC INC** TORONTO, ONTARIO CANADA

THESE DRAWINGS AND SPECIFICATIONS ARE THE PROPERTY OF EDAC INC.,AND SHALL NOT BE REPRODUCED, OR COPIED OR USED AS THE BASIS FOR THE MANUFACTURE OR SALE OF APPARATUS WITHOUT WRITTEN PERMISSION.

|  | ACAD REFERENCE NO. | 346-ENG-MASTER   |  |
|--|--------------------|------------------|--|
|  | DRAWN: J.LEE       | DATE: APR. 22/09 |  |
|  | CHECKED:           | DATE:            |  |
|  | SCALE: 1:1         | SHEET 2 OF 2     |  |
|  | DRAWING NUMBER     | ISSUE            |  |
|  | 346-ENG-MASTER     | 1                |  |