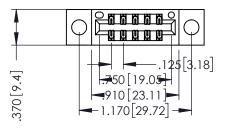

THIS IS A C.A.D. GENERATED DRAWING DO NOT MAKE MANUAL REVISIONS TO MASTER.

ISSUE NUMBER

ORIGINAL

1

INSULATOR MATERIAL: THERMOPLASTIC POLYESTER, UL 94V-0 CONTACT MATERIAL; COPPER, NICKEL, TIN ALLOY CA-725 CONTACT PLATING: GOLD ON THE MATING AREA, TIN-LEAD ON THE CONTACT TAILS, NICKEL UNDERPLATE

346/396 SERIES CARD EDGE CONNECTOR PART NUMBER: 346-010-540-804

YOUR CONNECTION TO QUALITY & SERVICE

**EDAC INC** TORONTO, ONTARIO CANADA

THESE DRAWINGS AND SPECIFICATIONS ARE THE PROPERTY OF EDAC INC., AND SHALL NOT BE REPRODUCED,OR COPIED OR USED AS THE BASIS FOR THE MANUFACTURE OR SALE OF APPARATUS WITHOUT WRITTEN PERMISSION.

|  | ACAD REFERENCE NO. |       | 346-ENG-MASTER   |      |
|--|--------------------|-------|------------------|------|
|  | DRAWN:             | J.LEE | DATE: APR. 22/09 |      |
|  | CHECKED:           |       | DATE:            |      |
|  | SCALE:             | 1:1   | SHEET            | OF 2 |
|  | DRAWING NUMBER     |       | ISSUE            |      |
|  | 346-ENG-MASTER     |       |                  | 1    |