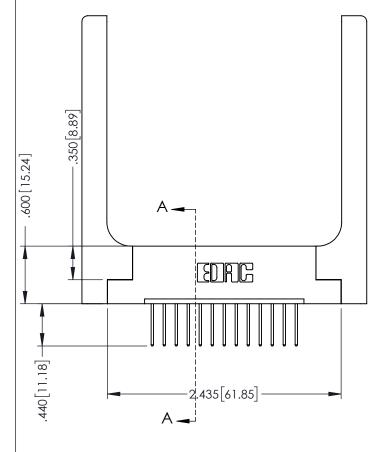

**SECTION A-A** 

Slot Depth Point of Contact

.330[8.38] : .160[4.06] |

346-ENG-MASTER

ISSUE NUMBER ORIGINAL 1

## **Contact Code 555**

## **Contact Code 556**

INSULATOR MATERIAL: THERMOPLASTIC POLYESTER, UL 94V-0 CONTACT MATERIAL; COPPER, NICKEL, TIN ALLOY CA-725 CONTACT PLATING: GOLD ON THE MATING AREA, TIN-LEAD

ON THE CONTACT TAILS, NICKEL UNDERPLATE

## 346/396 SERIES CARD EDGE CONNECTOR CONTACT CODE 555,556,558,559,560 DIMENSIONS

YOUR CONNECTION TO QUALITY & SERVICE

**EDAC INC** TORONTO, ONTARIO CANADA

THESE DRAWINGS AND SPECIFICATIONS ARE THE PROPERTY OF EDAC INC.,AND SHALL NOT BE REPRODUCED, OR COPIED OR USED AS THE BASIS FOR THE MANUFACTURE OR SALE OF APPARATUS WITHOUT WRITTEN PERMISSION.

|                | ACAD REFERENCE NO. | 346-ENG-MASTER   |
|----------------|--------------------|------------------|
|                | DRAWN: J.LEE       | DATE: APR. 22/09 |
| )              | CHECKED:           | DATE:            |
|                | SCALE: 1:1         | SHEET 2 OF 2     |
|                | DRAWING NUMBER     | ISSUE            |
| 346-ENG-MASTER |                    | 1                |