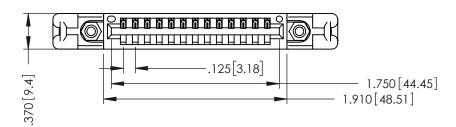

THIS IS A C.A.D. GENERATED DRAWING DO NOT MAKE MANUAL REVISIONS TO MASTER.

ISSUE NUMBER

ORIGINAL

1

INSULATOR MATERIAL: THERMOPLASTIC POLYESTER, UL 94V-0 CONTACT MATERIAL; COPPER, NICKEL, TIN ALLOY CA-725 CONTACT PLATING: GOLD ON THE MATING AREA, TIN-LEAD

ON THE CONTACT TAILS, NICKEL UNDERPLATE

346/396 SERIES CARD EDGE CONNECTOR PART NUMBER: 346-013-522-158

YOUR CONNECTION TO QUALITY & SERVICE

**EDAC INC** TORONTO, ONTARIO CANADA

ARE THE PROPERTY OF EDAC INC.,AND SHALL NOT BE REPRODUCED,OR COPIED OR USED AS THE BASIS FOR THE MANUFACTURE OR SALE OF APPARATUS WITHOUT WRITTEN PERMISSION.

THESE DRAWINGS AND SPECIFICATIONS

| ACAD REFERENCE NO. | 346-ENG-MASTER   |
|--------------------|------------------|
| DRAWN: J.LEE       | DATE: APR. 22/09 |
| CHECKED:           | DATE:            |
| SCALE: 1:1         | SHEET 1 OF 2     |
| DRAWING NUMBER     | ISSUE            |