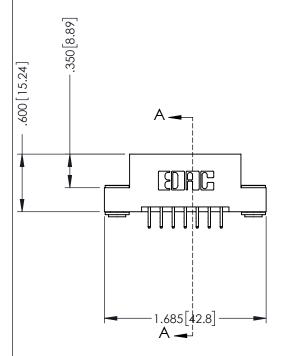

.330 [8.38] Slot Depth .160 [4.06] Point of Contact

**SECTION A-A** 

ISSUE NUMBER ORIGINAL 1

## **Contact Code 555**

## **Contact Code 556**

INSULATOR MATERIAL: THERMOPLASTIC POLYESTER, UL 94V-0 CONTACT MATERIAL; COPPER, NICKEL, TIN ALLOY CA-725 CONTACT PLATING: GOLD ON THE MATING AREA, TIN-LEAD

ON THE CONTACT TAILS, NICKEL UNDERPLATE