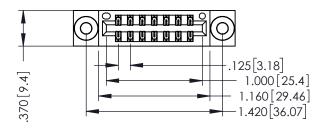

THIS IS A C.A.D. GENERATED DRAWING DO NOT MAKE MANUAL REVISIONS TO MASTER.

ISSUE NUMBER

ORIGINAL

1

INSULATOR MATERIAL: THERMOPLASTIC POLYESTER, UL 94V-0 CONTACT MATERIAL; COPPER, NICKEL, TIN ALLOY CA-725 CONTACT PLATING: GOLD ON THE MATING AREA, TIN-LEAD

ON THE CONTACT TAILS, NICKEL UNDERPLATE

| 346/396 SERIES CARD EDGE CONNECTOR |
|------------------------------------|
| PART NUMBER: 346-014-556-203       |

YOUR CONNECTION TO QUALITY & SERVICE

**EDAC INC** TORONTO, ONTARIO CANADA