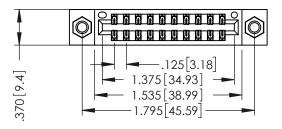

346/396 SERIES CARD EDGE CONNECTOR PART NUMBER: 346-020-540-807

YOUR CONNECTION TO QUALITY & SERVICE

**EDAC INC** TORONTO, ONTARIO CANADA

THESE DRAWINGS AND SPECIFICATIONS ARE THE PROPERTY OF EDAC INC., AND SHALL NOT BE REPRODUCED,OR COPIED OR USED AS THE BASIS FOR THE MANUFACTURE OR SALE OF APPARATUS WITHOUT WRITTEN PERMISSION.

THIS IS A C.A.D. GENERATED DRAWING DO NOT MAKE MANUAL REVISIONS TO MASTER.

ISSUE NUMBER

ORIGINAL

1

INSULATOR MATERIAL: THERMOPLASTIC POLYESTER, UL 94V-0 CONTACT MATERIAL; COPPER, NICKEL, TIN ALLOY CA-725 CONTACT PLATING: GOLD ON THE MATING AREA, TIN-LEAD ON THE CONTACT TAILS, NICKEL UNDERPLATE