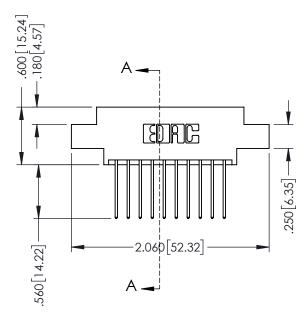

## 346/396 SERIES CARD EDGE CONNECTOR CONTACT CODE 555,556,558,559,560 DIMENSIONS

YOUR CONNECTION TO QUALITY & SERVICE

**EDAC INC** TORONTO, ONTARIO CANADA

THESE DRAWINGS AND SPECIFICATIONS ARE THE PROPERTY OF EDAC INC.,AND SHALL NOT BE REPRODUCED, OR COPIED OR USED AS THE BASIS FOR THE MANUFACTURE OR SALE OF APPARATUS WITHOUT WRITTEN PERMISSION.

## **Contact Code 555**

## **Contact Code 556**

INSULATOR MATERIAL: THERMOPLASTIC POLYESTER, UL 94V-0 CONTACT MATERIAL; COPPER, NICKEL, TIN ALLOY CA-725 CONTACT PLATING: GOLD ON THE MATING AREA, TIN-LEAD

ON THE CONTACT TAILS, NICKEL UNDERPLATE