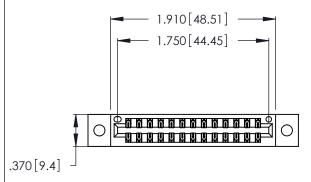

THIS IS A C.A.D. GENERATED DRAWING DO NOT MAKE MANUAL REVISIONS TO MASTER.

| 346/396 SERIES CARD EDGE CONNECTOR |
|------------------------------------|
| PART NUMBER: 346-026-520-802       |

**EDAC INC** TORONTO, ONTARIO CANADA

<u>Contact Dimensions:</u>
520-P.C. Tail .030x.018 (0.76x0.46) - Tail LG. = .175 (4.45) .125 (3.18) Contact Spacing x .250 (6.35) Row Spacing

- INSULATOR MATERIAL: THERMOPLASTIC POLYESTER, UL 94V-0 CONTACT MATERIAL; COPPER, NICKEL, TIN ALLOY CA-725
- CONTACT PLATING: GOLD ON THE MATING AREA, TIN-LEAD ON THE CONTACT TAILS, NICKEL UNDERPLATE