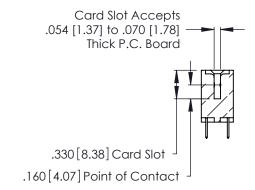

THIS IS A C.A.D. GENERATED DRAWING DO NOT MAKE MANUAL REVISIONS TO MASTER.

ISSUE NUMBER

ORIGINAL

1

**Contact Code 555** 

Contact Code 556

**Contact Code 558** 

**Contact Code 559** 

**Contact Code 560** 

INSULATOR MATERIAL: THERMOPLASTIC POLYESTER, UL 94V-0 CONTACT MATERIAL; COPPER, NICKEL, TIN ALLOY CA-725 CONTACT PLATING: GOLD ON THE MATING AREA, TIN-LEAD

ON THE CONTACT TAILS, NICKEL UNDERPLATE