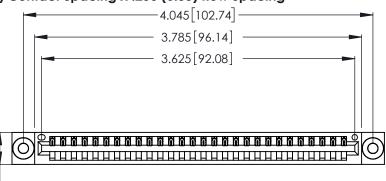

<u>Contact Dimensions:</u>
520-P.C. Tail .030x.018 (0.76x0.46) - Tail LG. = .175 (4.45) .125 (3.18) Contact Spacing x .250 (6.35) Row Spacing

.370 [9.4]

THIS IS A C.A.D. GENERATED DRAWING DO NOT MAKE MANUAL REVISIONS TO MASTER.

Card Slot Accepts .054 [1.37] to .070 [1.78] Thick P.C. Board .330 [8.38] Card Slot .160 [4.07] Point of Contact

INSULATOR MATERIAL: THERMOPLASTIC POLYESTER, UL 94V-0 CONTACT MATERIAL; COPPER, NICKEL, TIN ALLOY CA-725

CONTACT PLATING: GOLD ON THE MATING AREA, TIN-LEAD ON THE CONTACT TAILS, NICKEL UNDERPLATE

346/396 SERIES CARD EDGE CONNECTOR PART NUMBER: 346-028-520-103

YOUR CONNECTION TO QUALITY & SERVICE

**EDAC INC** TORONTO, ONTARIO CANADA