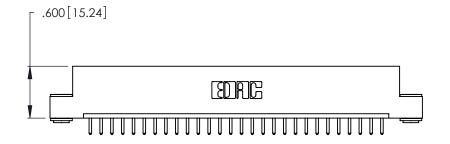

<u>Contact Dimensions:</u>
520-P.C. Tail .030x.018 (0.76x0.46) - Tail LG. = .175 (4.45) .125 (3.18) Contact Spacing x .250 (6.35) Row Spacing

.370 [9.4]

THIS IS A C.A.D. GENERATED DRAWING DO NOT MAKE MANUAL REVISIONS TO MASTER.

Card Slot Accepts .054 [1.37] to .070 [1.78] Thick P.C. Board .330 [8.38] Card Slot .160 [4.07] Point of Contact

INSULATOR MATERIAL: THERMOPLASTIC POLYESTER, UL 94V-0 CONTACT MATERIAL; COPPER, NICKEL, TIN ALLOY CA-725

CONTACT PLATING: GOLD ON THE MATING AREA, TIN-LEAD ON THE CONTACT TAILS, NICKEL UNDERPLATE

346/396 SERIES CARD EDGE CONNECTOR PART NUMBER: 346-028-520-103

YOUR CONNECTION TO QUALITY & SERVICE

**EDAC INC** TORONTO, ONTARIO CANADA