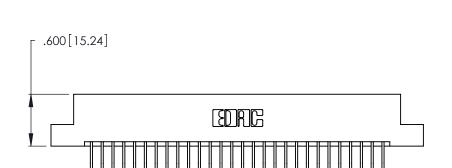

INSULATOR MATERIAL: THERMOPLASTIC POLYESTER, UL 94V-0 CONTACT MATERIAL; COPPER, NICKEL, TIN ALLOY CA-725

CONTACT PLATING: GOLD ON THE MATING AREA, TIN-LEAD ON THE CONTACT TAILS, NICKEL UNDERPLATE

346/396 SERIES CARD EDGE CONNECTOR PART NUMBER: 346-028-558-104

YOUR CONNECTION TO QUALITY & SERVICE

**EDAC INC** TORONTO, ONTARIO CANADA

THESE DRAWINGS AND SPECIFICATIONS ARE THE PROPERTY OF EDAC INC.,AND SHALL NOT BE REPRODUCED, OR COPIED OR USED AS THE BASIS FOR THE MANUFACTURE OR SALE OF APPARATUS WITHOUT WRITTEN PERMISSION.