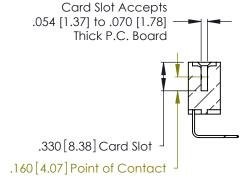

INSULATOR MATERIAL: THERMOPLASTIC POLYESTER, UL 94V-0 CONTACT MATERIAL; COPPER, NICKEL, TIN ALLOY CA-725

CONTACT PLATING: GOLD ON THE MATING AREA, TIN-LEAD ON THE CONTACT TAILS, NICKEL UNDERPLATE

346/396 SERIES CARD EDGE CONNECTOR PART NUMBER: 346-028-558-104

YOUR CONNECTION TO QUALITY & SERVICE

**EDAC INC** TORONTO, ONTARIO CANADA

THESE DRAWINGS AND SPECIFICATIONS ARE THE PROPERTY OF EDAC INC.,AND SHALL NOT BE REPRODUCED, OR COPIED OR USED AS THE BASIS FOR THE MANUFACTURE OR SALE OF APPARATUS WITHOUT WRITTEN PERMISSION.