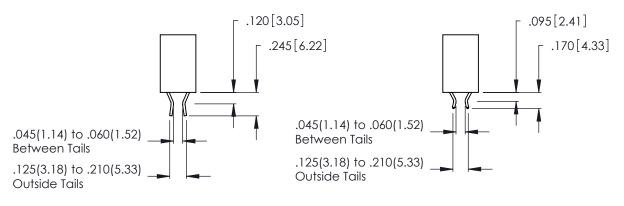

Contact Dimensions:
559-90 Degree Bend (Code 541 Contacts)
See Sheet 2 for Contact Code 555, 556, 558, 559, 560 Dimensions

.370 [9.4]

.600 [15.24]

THIS IS A C.A.D. GENERATED DRAWING DO NOT MAKE MANUAL REVISIONS TO MASTER.

Contact Code 560

INSULATOR MATERIAL: THERMOPLASTIC POLYESTER, UL 94V-0 CONTACT MATERIAL; COPPER, NICKEL, TIN ALLOY CA-725 CONTACT PLATING: GOLD ON THE MATING AREA, TIN-LEAD

ON THE CONTACT TAILS, NICKEL UNDERPLATE