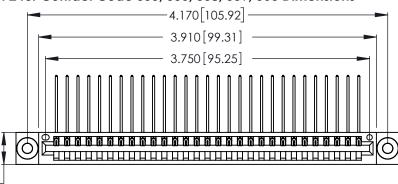

INSULATOR MATERIAL: THERMOPLASTIC POLYESTER, UL 94V-0 CONTACT MATERIAL; COPPER, NICKEL, TIN ALLOY CA-725

CONTACT PLATING: GOLD ON THE MATING AREA, TIN-LEAD ON THE CONTACT TAILS, NICKEL UNDERPLATE

| 346/396 SERIES CARD EDGE CONNECTOR |  |
|------------------------------------|--|
| PART NUMBER: 346-029-559-103       |  |