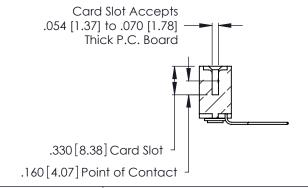

INSULATOR MATERIAL: THERMOPLASTIC POLYESTER, UL 94V-0 CONTACT MATERIAL; COPPER, NICKEL, TIN ALLOY CA-725

CONTACT PLATING: GOLD ON THE MATING AREA, TIN-LEAD ON THE CONTACT TAILS, NICKEL UNDERPLATE

| 346/396 SERIES CARD EDGE CONNECTOR |  |
|------------------------------------|--|
| PART NUMBER: 346-029-559-103       |  |