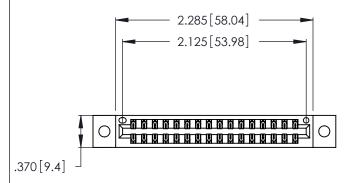

THIS IS A C.A.D. GENERATED DRAWING DO NOT MAKE MANUAL REVISIONS TO MASTER.

1

| 346/396 SERIES CARD EDGE CONNECTOR |
|------------------------------------|
| PART NUMBER: 346-032-520-802       |

**EDAC INC** TORONTO, ONTARIO CANADA