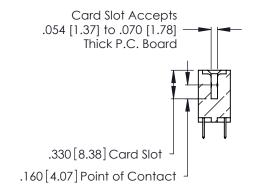

**Contact Code 560** 

INSULATOR MATERIAL: THERMOPLASTIC POLYESTER, UL 94V-0 CONTACT MATERIAL; COPPER, NICKEL, TIN ALLOY CA-725 CONTACT PLATING: GOLD ON THE MATING AREA, TIN-LEAD

ON THE CONTACT TAILS, NICKEL UNDERPLATE

346/396 SERIES CARD EDGE CONNECTOR CONTACT CODE 555,556,558,559,560 DIMENSIONS

YOUR CONNECTION TO QUALITY & SERVICE

**EDAC INC** TORONTO, ONTARIO CANADA

THESE DRAWINGS AND SPECIFICATIONS ARE THE PROPERTY OF EDAC INC.,AND SHALL NOT BE REPRODUCED, OR COPIED OR USED AS THE BASIS FOR THE MANUFACTURE OR SALE OF APPARATUS WITHOUT WRITTEN PERMISSION.