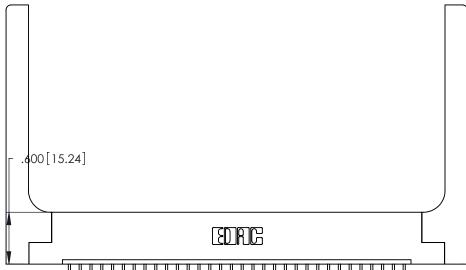

<u>Contact Dimensions:</u>
521-P.C. Tail .025 Sq. (0.64 Sq.) - Tail LG. =.150 (3.81)
.125 (3.18) Contact Spacing x .250 (6.35) Row Spacing -4.545[115.44] 4.285 [108.84] 4.125 [104.78] .370 [9.4]

THIS IS A C.A.D. GENERATED DRAWING DO NOT MAKE MANUAL REVISIONS TO MASTER.

ISSUE NUMBER

ORIGINAL

1

Card Slot Accepts .054 [1.37] to .070 [1.78] Thick P.C. Board .330 [8.38] Card Slot .160 [4.07] Point of Contact

INSULATOR MATERIAL: THERMOPLASTIC POLYESTER, UL 94V-0 CONTACT MATERIAL; COPPER, NICKEL, TIN\_ALLOY CA-725

CONTACT PLATING: GOLD ON THE MATING AREA, TIN-LEAD ON THE CONTACT TAILS, NICKEL UNDERPLATE

346/396 SERIES CARD EDGE CONNECTOR PART NUMBER: 346-032-521-158

YOUR CONNECTION TO QUALITY & SERVICE

**EDAC INC** TORONTO, ONTARIO CANADA