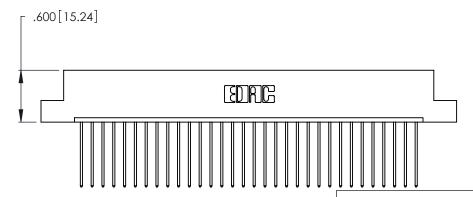

Contact Dimensions: 541-Wire Wrap .025 Sq. (0.64 Sq.) - Tail LG. =.750 (19.05) .125 (3.18) Contact Spacing x .250 (6.35) Row Spacing

.370 [9.4]

THIS IS A C.A.D. GENERATED DRAWING DO NOT MAKE MANUAL REVISIONS TO MASTER.

Card Slot Accepts .054 [1.37] to .070 [1.78] Thick P.C. Board .330 [8.38] Card Slot .160 [4.07] Point of Contact

- INSULATOR MATERIAL: THERMOPLASTIC POLYESTER, UL 94V-0 CONTACT MATERIAL; COPPER, NICKEL, TIN\_ALLOY CA-725
- CONTACT PLATING: GOLD ON THE MATING AREA, TIN-LEAD ON THE CONTACT TAILS, NICKEL UNDERPLATE