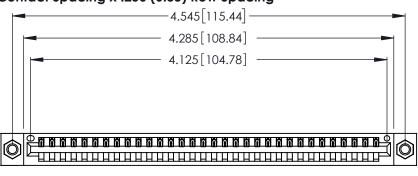

346/396 SERIES CARD EDGE CONNECTOR PART NUMBER: 346-032-541-107

**EDAC INC** TORONTO, ONTARIO CANADA

THESE DRAWINGS AND SPECIFICATIONS ARE THE PROPERTY OF EDAC INC.,AND SHALL NOT BE REPRODUCED, OR COPIED OR USED AS THE BASIS FOR THE MANUFACTURE OR SALE OF APPARATUS WITHOUT WRITTEN PERMISSION.