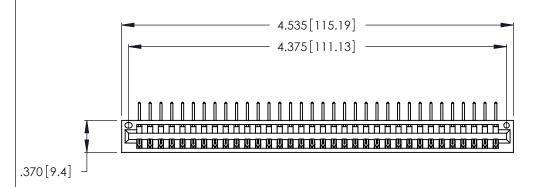

Contact Dimensions:
558-90 Degree Bend (Code 541 Contacts)
See Sheet 2 for Contact Code 555, 556, 558, 559, 560 Dimensions

THIS IS A C.A.D. GENERATED DRAWING DO NOT MAKE MANUAL REVISIONS TO MASTER.

- INSULATOR MATERIAL: THERMOPLASTIC POLYESTER, UL 94V-0 CONTACT MATERIAL; COPPER, NICKEL, TIN\_ALLOY CA-725
- CONTACT PLATING: GOLD ON THE MATING AREA, TIN-LEAD ON THE CONTACT TAILS, NICKEL UNDERPLATE

| 346/396 SERIES CARD EDGE CONNECTOR |
|------------------------------------|
| PART NUMBER: 346-034-558-101       |

**EDAC INC** TORONTO, ONTARIO CANADA

THESE DRAWINGS AND SPECIFICATIONS ARE THE PROPERTY OF EDAC INC., AND SHALL NOT BE REPRODUCED, OR COPIED OR USED AS THE BASIS FOR THE MANUFACTURE OR SALE OF APPARATUS WITHOUT WRITTEN PERMISSION.

| ACAD REFERENCE NO. | 346-ENG-MASTER |           |
|--------------------|----------------|-----------|
| DRAWN: J.LEE       | DATE: A        | PR. 22/09 |
| CHECKED:           | DATE:          |           |
| SCALE: N.T.S       | SHEET          | OF 2      |
| DRAWING NUMBER     |                | ISSUE     |
| 346-ENG-MASTER     | 1              |           |
|                    |                |           |