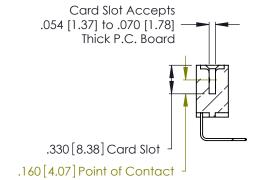

THIS IS A C.A.D. GENERATED DRAWING DO NOT MAKE MANUAL REVISIONS TO MASTER.

ISSUE NUMBER

ORIGINAL

1

**Contact Code 555** 

Contact Code 556

**Contact Code 558** 

**Contact Code 559** 

**Contact Code 560** 

INSULATOR MATERIAL: THERMOPLASTIC POLYESTER, UL 94V-0 CONTACT MATERIAL; COPPER, NICKEL, TIN ALLOY CA-725 CONTACT PLATING: GOLD ON THE MATING AREA, TIN-LEAD ON THE CONTACT TAILS, NICKEL UNDERPLATE

346/396 SERIES CARD EDGE CONNECTOR CONTACT CODE 555,556,558,559,560 DIMENSIONS

YOUR CONNECTION TO QUALITY & SERVICE

**EDAC INC** TORONTO, ONTARIO CANADA

THESE DRAWINGS AND SPECIFICATIONS ARE THE PROPERTY OF EDAC INC.,AND SHALL NOT BE REPRODUCED, OR COPIED OR USED AS THE BASIS FOR THE MANUFACTURE OR SALE OF APPARATUS WITHOUT WRITTEN PERMISSION.