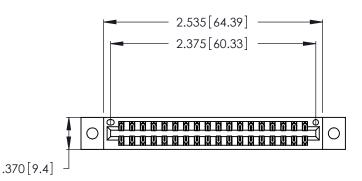

THIS IS A C.A.D. GENERATED DRAWING DO NOT MAKE MANUAL REVISIONS TO MASTER.

| 346/396 SERIES CARD EDGE CONNECTOR |
|------------------------------------|
| PART NUMBER: 346-036-526-202       |

**EDAC INC** TORONTO, ONTARIO CANADA

<u>Contact Dimensions:</u>
526-P.C. Tail .018 Sq. (0.46 Sq.) - Tail LG. =.350 (8.89)
.125 (3.18) Contact Spacing x .250 (6.35) Row Spacing

- INSULATOR MATERIAL: THERMOPLASTIC POLYESTER, UL 94V-0 CONTACT MATERIAL; COPPER, NICKEL, TIN ALLOY CA-725
- CONTACT PLATING: GOLD ON THE MATING AREA, TIN-LEAD ON THE CONTACT TAILS, NICKEL UNDERPLATE