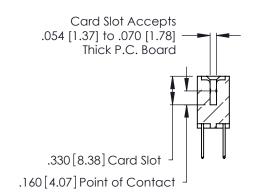

346/396 SERIES CARD EDGE CONNECTOR CONTACT CODE 555,556,558,559,560 DIMENSIONS

YOUR CONNECTION TO QUALITY & SERVICE

**EDAC INC** TORONTO, ONTARIO CANADA

THESE DRAWINGS AND SPECIFICATIONS ARE THE PROPERTY OF EDAC INC.,AND SHALL NOT BE REPRODUCED, OR COPIED OR USED AS THE BASIS FOR THE MANUFACTURE OR SALE OF APPARATUS WITHOUT WRITTEN PERMISSION.

**Contact Code 560** 

INSULATOR MATERIAL: THERMOPLASTIC POLYESTER, UL 94V-0 CONTACT MATERIAL; COPPER, NICKEL, TIN ALLOY CA-725 CONTACT PLATING: GOLD ON THE MATING AREA, TIN-LEAD

ON THE CONTACT TAILS, NICKEL UNDERPLATE