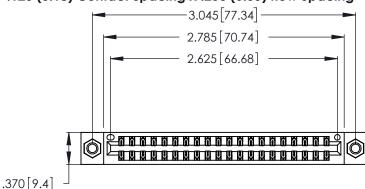

<u>Contact Dimensions:</u>
526-P.C. Tail .018 Sq. (0.46 Sq.) - Tail LG. =.350 (8.89)
.125 (3.18) Contact Spacing x .250 (6.35) Row Spacing

- INSULATOR MATERIAL: THERMOPLASTIC POLYESTER, UL 94V-0 CONTACT MATERIAL; COPPER, NICKEL, TIN ALLOY CA-725
- CONTACT PLATING: GOLD ON THE MATING AREA, TIN-LEAD ON THE CONTACT TAILS, NICKEL UNDERPLATE

THIS IS A C.A.D. GENERATED DRAWING DO NOT MAKE MANUAL REVISIONS TO MASTER.

346/396 SERIES CARD EDGE CONNECTOR PART NUMBER: 346-040-526-807

**EDAC INC** TORONTO, ONTARIO CANADA

THESE DRAWINGS AND SPECIFICATIONS ARE THE PROPERTY OF EDAC INC., AND SHALL NOT BE REPRODUCED, OR COPIED OR USED AS THE BASIS FOR THE MANUFACTURE OR SALE OF APPARATUS WITHOUT WRITTEN PERMISSION.