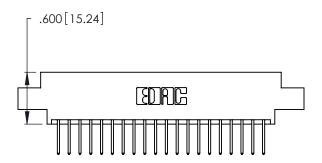

THIS IS A C.A.D. GENERATED DRAWING DO NOT MAKE MANUAL REVISIONS TO MASTER.

346/396 SERIES CARD EDGE CONNECTOR PART NUMBER: 346-040-526-807

**EDAC INC** TORONTO, ONTARIO CANADA

THESE DRAWINGS AND SPECIFICATIONS ARE THE PROPERTY OF EDAC INC., AND SHALL NOT BE REPRODUCED, OR COPIED OR USED AS THE BASIS FOR THE MANUFACTURE OR SALE OF APPARATUS WITHOUT WRITTEN PERMISSION.