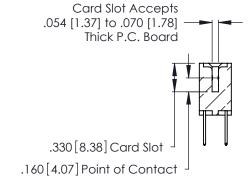

Contact Code 560

INSULATOR MATERIAL: THERMOPLASTIC POLYESTER, UL 94V-0 CONTACT MATERIAL; COPPER, NICKEL, TIN ALLOY CA-725 CONTACT PLATING: GOLD ON THE MATING AREA, TIN-LEAD

ON THE CONTACT TAILS, NICKEL UNDERPLATE

346/396 SERIES CARD EDGE CONNECTOR CONTACT CODE 555,556,558,559,560 DIMENSIONS

YOUR CONNECTION TO QUALITY & SERVICE

**EDAC INC** TORONTO, ONTARIO CANADA

THESE DRAWINGS AND SPECIFICATIONS ARE THE PROPERTY OF EDAC INC.,AND SHALL NOT BE REPRODUCED, OR COPIED OR USED AS THE BASIS FOR THE MANUFACTURE OR SALE OF APPARATUS WITHOUT WRITTEN PERMISSION.