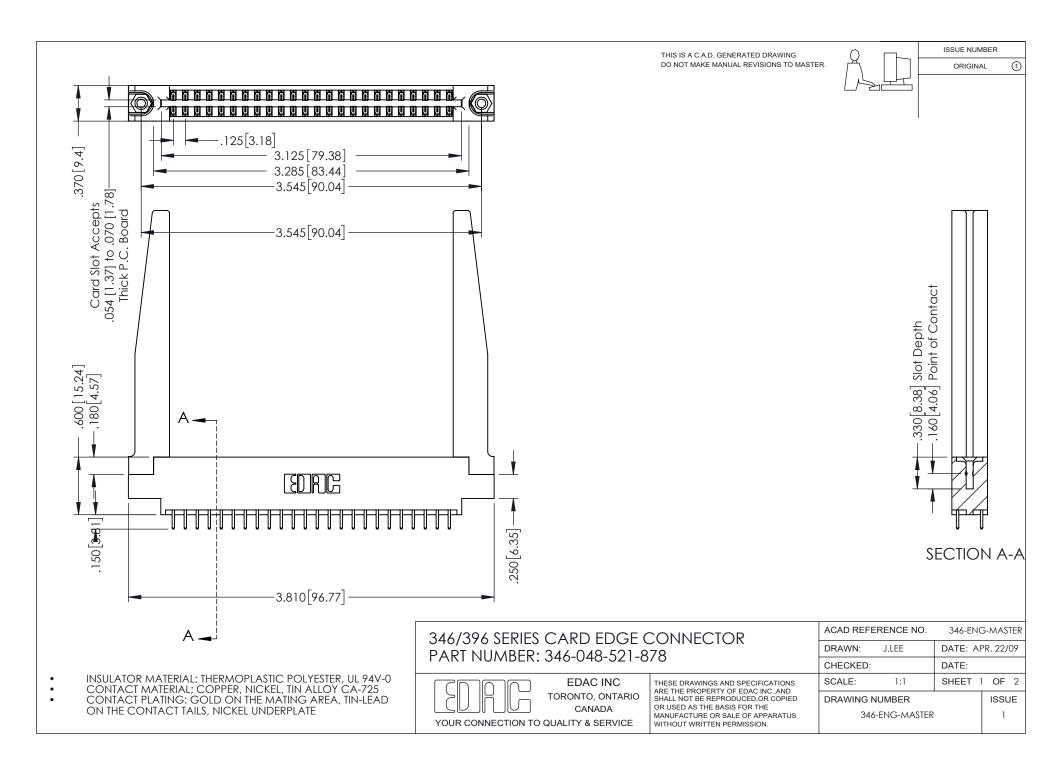

## **Contact Code 556**

INSULATOR MATERIAL: THERMOPLASTIC POLYESTER, UL 94V-0 CONTACT MATERIAL; COPPER, NICKEL, TIN ALLOY CA-725 CONTACT PLATING: GOLD ON THE MATING AREA, TIN-LEAD

ON THE CONTACT TAILS, NICKEL UNDERPLATE

## 346/396 SERIES CARD EDGE CONNECTOR CONTACT CODE 555,556,558,559,560 DIMENSIONS

YOUR CONNECTION TO QUALITY & SERVICE

**EDAC INC** TORONTO, ONTARIO CANADA

THESE DRAWINGS AND SPECIFICATIONS ARE THE PROPERTY OF EDAC INC.,AND SHALL NOT BE REPRODUCED, OR COPIED OR USED AS THE BASIS FOR THE MANUFACTURE OR SALE OF APPARATUS WITHOUT WRITTEN PERMISSION.