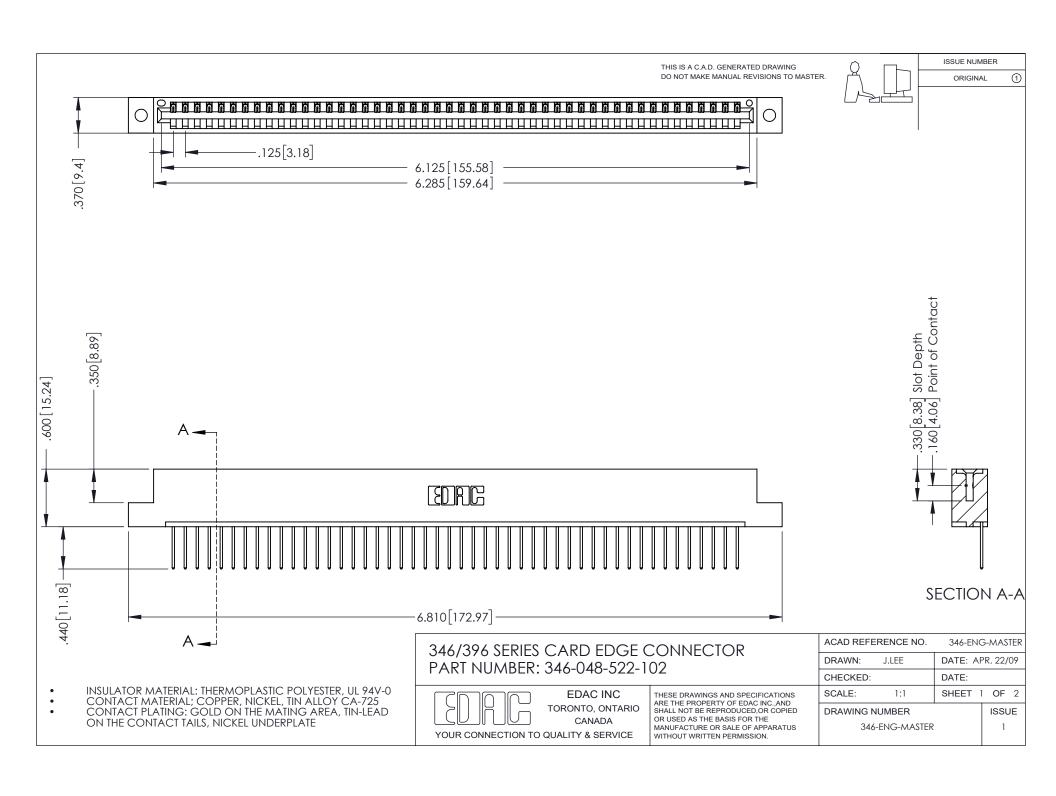

## **Contact Code 556**

INSULATOR MATERIAL: THERMOPLASTIC POLYESTER, UL 94V-0 CONTACT MATERIAL; COPPER, NICKEL, TIN ALLOY CA-725 CONTACT PLATING: GOLD ON THE MATING AREA, TIN-LEAD

ON THE CONTACT TAILS, NICKEL UNDERPLATE

## 346/396 SERIES CARD EDGE CONNECTOR CONTACT CODE 555,556,558,559,560 DIMENSIONS

YOUR CONNECTION TO QUALITY & SERVICE

**EDAC INC** TORONTO, ONTARIO CANADA

THESE DRAWINGS AND SPECIFICATIONS ARE THE PROPERTY OF EDAC INC.,AND SHALL NOT BE REPRODUCED, OR COPIED OR USED AS THE BASIS FOR THE MANUFACTURE OR SALE OF APPARATUS WITHOUT WRITTEN PERMISSION.