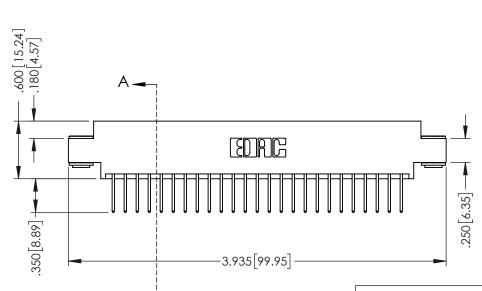

THIS IS A C.A.D. GENERATED DRAWING DO NOT MAKE MANUAL REVISIONS TO MASTER.

ISSUE NUMBER

ORIGINAL

1

.330 [8.38] Slot Depth .160 [4.06] Point of Contact **SECTION A-A** 

346/396 SERIES CARD EDGE CONNECTOR PART NUMBER: 346-050-526-803

## 346/396 SERIES CARD EDGE CONNECTOR CONTACT CODE 555,556,558,559,560 DIMENSIONS

YOUR CONNECTION TO QUALITY & SERVICE

**EDAC INC** TORONTO, ONTARIO CANADA

THESE DRAWINGS AND SPECIFICATIONS ARE THE PROPERTY OF EDAC INC.,AND SHALL NOT BE REPRODUCED, OR COPIED OR USED AS THE BASIS FOR THE MANUFACTURE OR SALE OF APPARATUS WITHOUT WRITTEN PERMISSION.