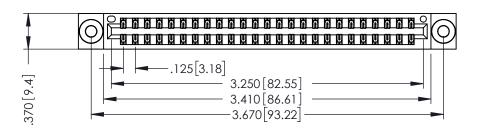

THIS IS A C.A.D. GENERATED DRAWING DO NOT MAKE MANUAL REVISIONS TO MASTER.

ISSUE NUMBER

ORIGINAL

1

.330 [8.38] Slot Depth .160 [4.06] Point of Contact **SECTION A-A** 

346/396 SERIES CARD EDGE CONNECTOR PART NUMBER: 346-050-526-803

## 346/396 SERIES CARD EDGE CONNECTOR CONTACT CODE 555,556,558,559,560 DIMENSIONS

YOUR CONNECTION TO QUALITY & SERVICE

**EDAC INC** TORONTO, ONTARIO CANADA

THESE DRAWINGS AND SPECIFICATIONS ARE THE PROPERTY OF EDAC INC.,AND SHALL NOT BE REPRODUCED, OR COPIED OR USED AS THE BASIS FOR THE MANUFACTURE OR SALE OF APPARATUS WITHOUT WRITTEN PERMISSION.