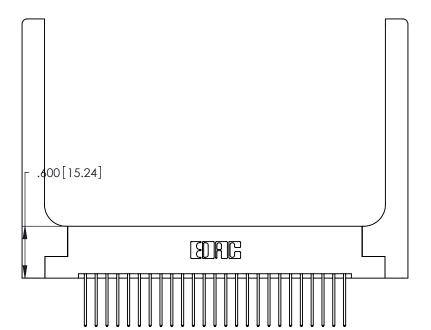

ISSUE NUMBER

ORIGINAL

1

Card Slot Accepts .054 [1.37] to .070 [1.78] Thick P.C. Board .330 [8.38] Card Slot .160 [4.07] Point of Contact

INSULATOR MATERIAL: THERMOPLASTIC POLYESTER, UL 94V-0 CONTACT MATERIAL; COPPER, NICKEL, TIN ALLOY CA-725

CONTACT PLATING: GOLD ON THE MATING AREA, TIN-LEAD ON THE CONTACT TAILS, NICKEL UNDERPLATE

346/396 SERIES CARD EDGE CONNECTOR PART NUMBER: 346-050-540-258

YOUR CONNECTION TO QUALITY & SERVICE

**EDAC INC** TORONTO, ONTARIO CANADA