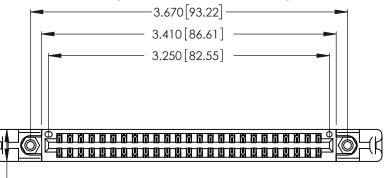

Contact Dimensions: 540-Wire Wrap .025 Sq. (0.64 Sq.) - Tail LG. =.560 (14.22) .125 (3.18) Contact Spacing x .250 (6.35) Row Spacing

.370 [9.4]

THIS IS A C.A.D. GENERATED DRAWING DO NOT MAKE MANUAL REVISIONS TO MASTER.

ISSUE NUMBER

ORIGINAL

1

Card Slot Accepts .054 [1.37] to .070 [1.78] Thick P.C. Board .330 [8.38] Card Slot .160 [4.07] Point of Contact

INSULATOR MATERIAL: THERMOPLASTIC POLYESTER, UL 94V-0 CONTACT MATERIAL; COPPER, NICKEL, TIN ALLOY CA-725

CONTACT PLATING: GOLD ON THE MATING AREA, TIN-LEAD ON THE CONTACT TAILS, NICKEL UNDERPLATE

346/396 SERIES CARD EDGE CONNECTOR PART NUMBER: 346-050-540-258

YOUR CONNECTION TO QUALITY & SERVICE

**EDAC INC** TORONTO, ONTARIO CANADA