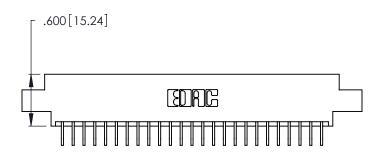

346/396 SERIES CARD EDGE CONNECTOR PART NUMBER: 346-050-559-808

**EDAC INC** TORONTO, ONTARIO CANADA

THESE DRAWINGS AND SPECIFICATIONS ARE THE PROPERTY OF EDAC INC., AND SHALL NOT BE REPRODUCED, OR COPIED OR USED AS THE BASIS FOR THE MANUFACTURE OR SALE OF APPARATUS WITHOUT WRITTEN PERMISSION.

THIS IS A C.A.D. GENERATED DRAWING DO NOT MAKE MANUAL REVISIONS TO MASTER.

| ACAD REFERENCE NO. |              | 346-ENG-MASTER   |       |
|--------------------|--------------|------------------|-------|
| DRAWN:             | J.LEE        | DATE: APR. 22/09 |       |
| CHECKED:           |              | DATE:            |       |
| SCALE:             | N.T.S        | SHEET            | OF 2  |
| DRAWING NUMBER     |              |                  | ISSUE |
| 346                | S-ENG-MASTER |                  | 1     |
|                    |              |                  |       |