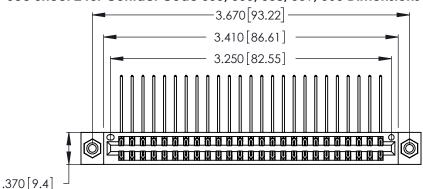

Contact Dimensions:
559-90 Degree Bend (Code 541 Contacts)
See Sheet 2 for Contact Code 555, 556, 558, 559, 560 Dimensions

Card Slot Accepts .054 [1.37] to .070 [1.78] Thick P.C. Board .330 [8.38] Card Slot

.160 [4.07] Point of Contact

- INSULATOR MATERIAL: THERMOPLASTIC POLYESTER, UL 94V-0 CONTACT MATERIAL; COPPER, NICKEL, TIN ALLOY CA-725
- CONTACT PLATING: GOLD ON THE MATING AREA, TIN-LEAD ON THE CONTACT TAILS, NICKEL UNDERPLATE

346/396 SERIES CARD EDGE CONNECTOR PART NUMBER: 346-050-559-808

**EDAC INC** TORONTO, ONTARIO CANADA

THESE DRAWINGS AND SPECIFICATIONS ARE THE PROPERTY OF EDAC INC., AND SHALL NOT BE REPRODUCED, OR COPIED OR USED AS THE BASIS FOR THE MANUFACTURE OR SALE OF APPARATUS WITHOUT WRITTEN PERMISSION.