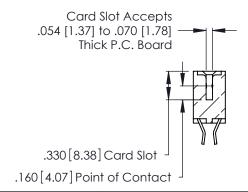

<u>Contact Dimensions:</u>
555-Extender Board Bend (Code 500 Contacts)
See Sheet 2 for Contact Code 555, 556, 558, 559, 560 Dimensions

THIS IS A C.A.D. GENERATED DRAWING DO NOT MAKE MANUAL REVISIONS TO MASTER.

1

- INSULATOR MATERIAL: THERMOPLASTIC POLYESTER, UL 94V-0 CONTACT MATERIAL; COPPER, NICKEL, TIN ALLOY CA-725
- CONTACT PLATING: GOLD ON THE MATING AREA, TIN-LEAD ON THE CONTACT TAILS, NICKEL UNDERPLATE

Contact Code 560

INSULATOR MATERIAL: THERMOPLASTIC POLYESTER, UL 94V-0 CONTACT MATERIAL; COPPER, NICKEL, TIN ALLOY CA-725 CONTACT PLATING: GOLD ON THE MATING AREA, TIN-LEAD ON THE CONTACT TAILS, NICKEL UNDERPLATE

346/396 SERIES CARD EDGE CONNECTOR CONTACT CODE 555,556,558,559,560 DIMENSIONS

YOUR CONNECTION TO QUALITY & SERVICE

**EDAC INC** TORONTO, ONTARIO CANADA

THESE DRAWINGS AND SPECIFICATIONS ARE THE PROPERTY OF EDAC INC.,AND SHALL NOT BE REPRODUCED, OR COPIED OR USED AS THE BASIS FOR THE MANUFACTURE OR SALE OF APPARATUS WITHOUT WRITTEN PERMISSION.

|   | ACAD REFERENCE NO. | 346-ENG-MASTER   |
|---|--------------------|------------------|
| ) | DRAWN: J.LEE       | DATE: APR. 22/09 |
|   | CHECKED:           | DATE:            |
|   | SCALE: 1:1         | SHEET 2 OF 2     |
|   | DRAWING NUMBER     | ISSUE            |
|   | 346-ENG-MASTER     | 1 1              |