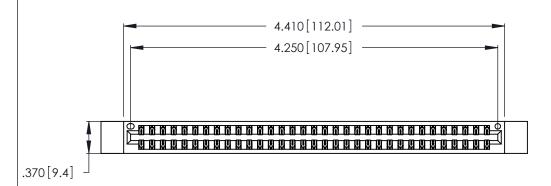

| 346/396 SERIES CARD EDGE CONNECTOR |
|------------------------------------|
| PART NUMBER: 346-066-555-812       |

**EDAC INC** TORONTO, ONTARIO CANADA

THESE DRAWINGS AND SPECIFICATIONS ARE THE PROPERTY OF EDAC INC.,AND SHALL NOT BE REPRODUCED, OR COPIED OR USED AS THE BASIS FOR THE MANUFACTURE OR SALE OF APPARATUS WITHOUT WRITTEN PERMISSION.

| ACAD REFERENCE NO. | 346-ENG-MASTER   |
|--------------------|------------------|
| DRAWN: J.LEE       | DATE: APR. 22/09 |
| CHECKED:           | DATE:            |
| SCALE: N.T.S       | SHEET 1 OF 2     |
| DRAWING NUMBER     | ISSUE            |
| 346-ENG-MASTER     | ! 1              |