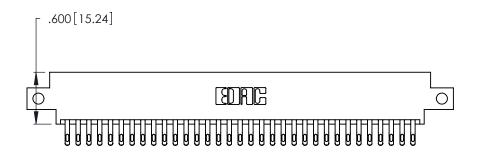

| 346/396 SERIES CARD EDGE CONNECTOR |
|------------------------------------|
| PART NUMBER: 346-066-555-812       |

**EDAC INC** TORONTO, ONTARIO CANADA

THESE DRAWINGS AND SPECIFICATIONS ARE THE PROPERTY OF EDAC INC.,AND SHALL NOT BE REPRODUCED, OR COPIED OR USED AS THE BASIS FOR THE MANUFACTURE OR SALE OF APPARATUS WITHOUT WRITTEN PERMISSION.

| ACAD REFERENCE NO. | 346-ENG-MASTER   |
|--------------------|------------------|
| DRAWN: J.LEE       | DATE: APR. 22/09 |
| CHECKED:           | DATE:            |
| SCALE: N.T.S       | SHEET 1 OF 2     |
| DRAWING NUMBER     | ISSUE            |
| 346-ENG-MASTER     | ! 1              |