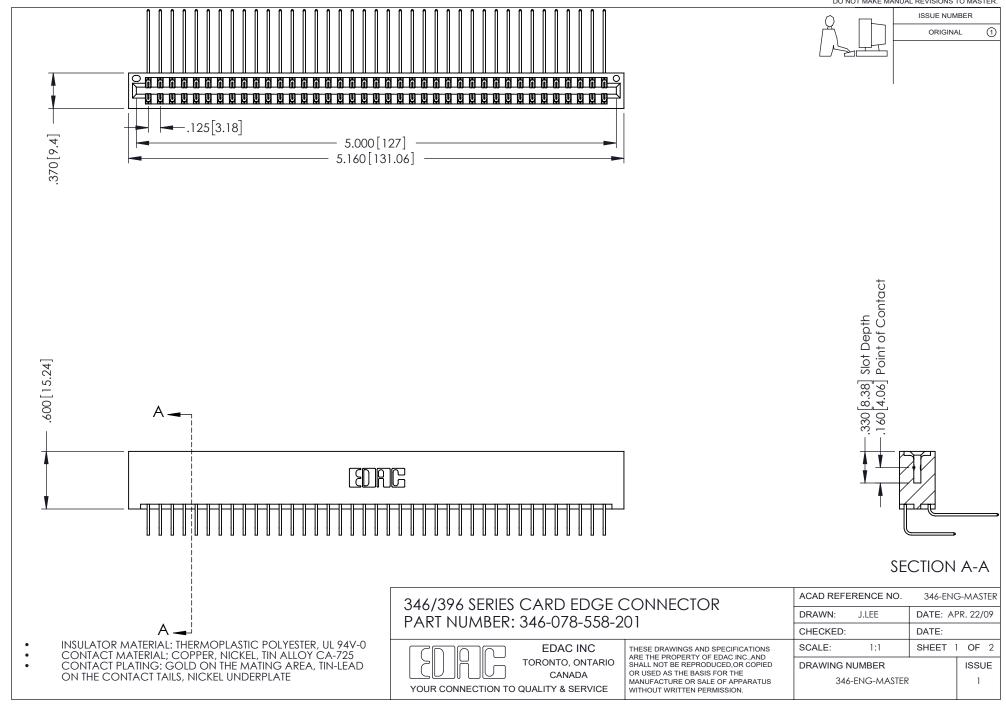

ISSUE NUMBER ORIGINAL 1

**Contact Code 555** 

**Contact Code 556** 

INSULATOR MATERIAL: THERMOPLASTIC POLYESTER, UL 94V-0 CONTACT MATERIAL; COPPER, NICKEL, TIN ALLOY CA-725

CONTACT PLATING: GOLD ON THE MATING AREA, TIN-LEAD ON THE CONTACT TAILS, NICKEL UNDERPLATE

## 346/396 SERIES CARD EDGE CONNECTOR CONTACT CODE 555,556,558,559,560 DIMENSIONS

YOUR CONNECTION TO QUALITY & SERVICE

**EDAC INC** TORONTO, ONTARIO CANADA

THESE DRAWINGS AND SPECIFICATIONS ARE THE PROPERTY OF EDAC INC.,AND SHALL NOT BE REPRODUCED, OR COPIED OR USED AS THE BASIS FOR THE MANUFACTURE OR SALE OF APPARATUS WITHOUT WRITTEN PERMISSION.