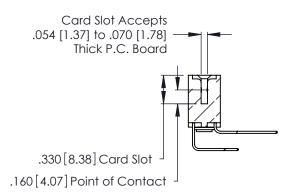

- INSULATOR MATERIAL: THERMOPLASTIC POLYESTER, UL 94V-0 CONTACT MATERIAL; COPPER, NICKEL, TIN ALLOY CA-725
- CONTACT PLATING: GOLD ON THE MATING AREA, TIN-LEAD ON THE CONTACT TAILS, NICKEL UNDERPLATE

| 346/396 SERIES CARD EDGE CONNECTOR |
|------------------------------------|
| PART NUMBER: 346-086-558-203       |