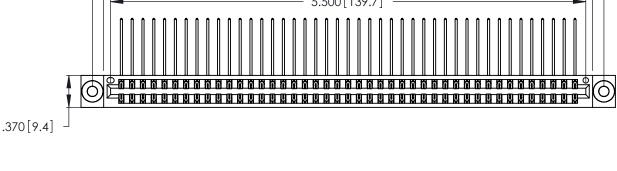

Contact Dimensions:
558-90 Degree Bend (Code 541 Contacts)
See Sheet 2 for Contact Code 555, 556, 558, 559, 560 Dimensions -5.920[150.37] 5.660[143.76] -5.500 [139.7]

THIS IS A C.A.D. GENERATED DRAWING DO NOT MAKE MANUAL REVISIONS TO MASTER.