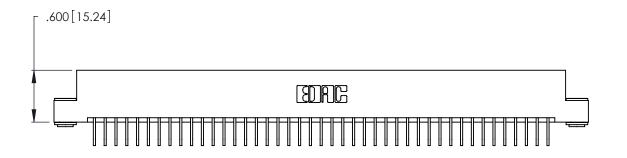

- INSULATOR MATERIAL: THERMOPLASTIC POLYESTER, UL 94V-0 CONTACT MATERIAL; COPPER, NICKEL, TIN ALLOY CA-725
- CONTACT PLATING: GOLD ON THE MATING AREA, TIN-LEAD ON THE CONTACT TAILS, NICKEL UNDERPLATE

| 346/396 SERIES CARD EDGE CONNECTOR |
|------------------------------------|
| PART NUMBER: 346-086-558-203       |