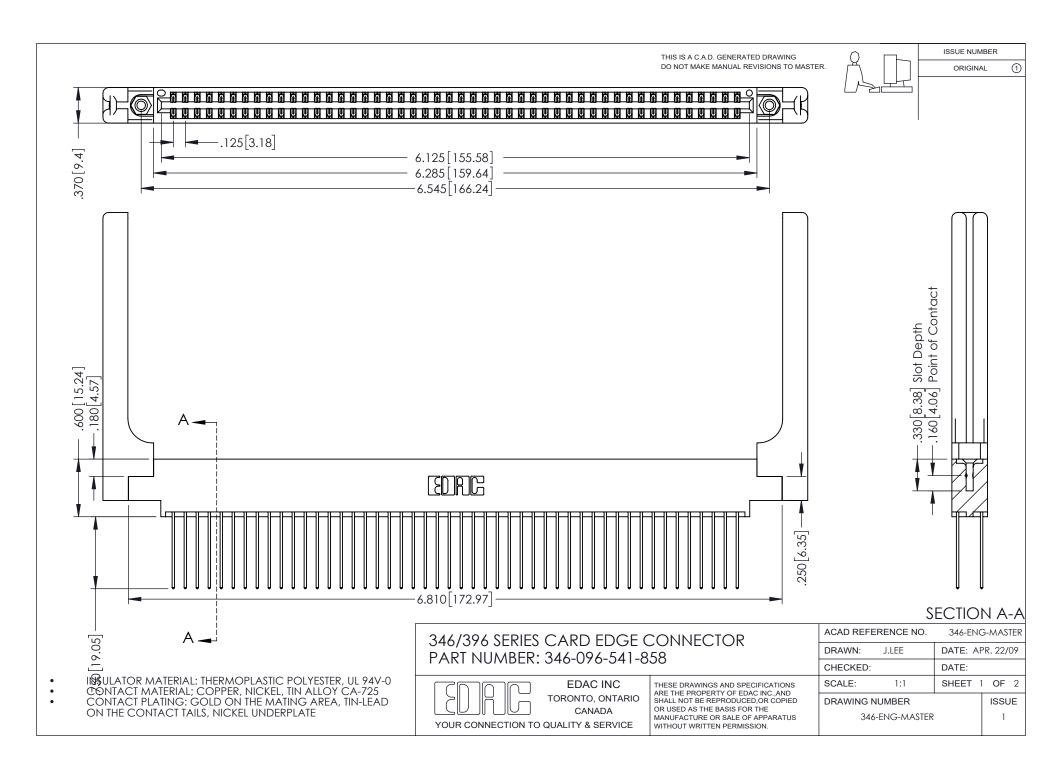

## **Contact Code 556**

INSULATOR MATERIAL: THERMOPLASTIC POLYESTER, UL 94V-0 CONTACT MATERIAL; COPPER, NICKEL, TIN ALLOY CA-725 CONTACT PLATING: GOLD ON THE MATING AREA, TIN-LEAD

ON THE CONTACT TAILS, NICKEL UNDERPLATE