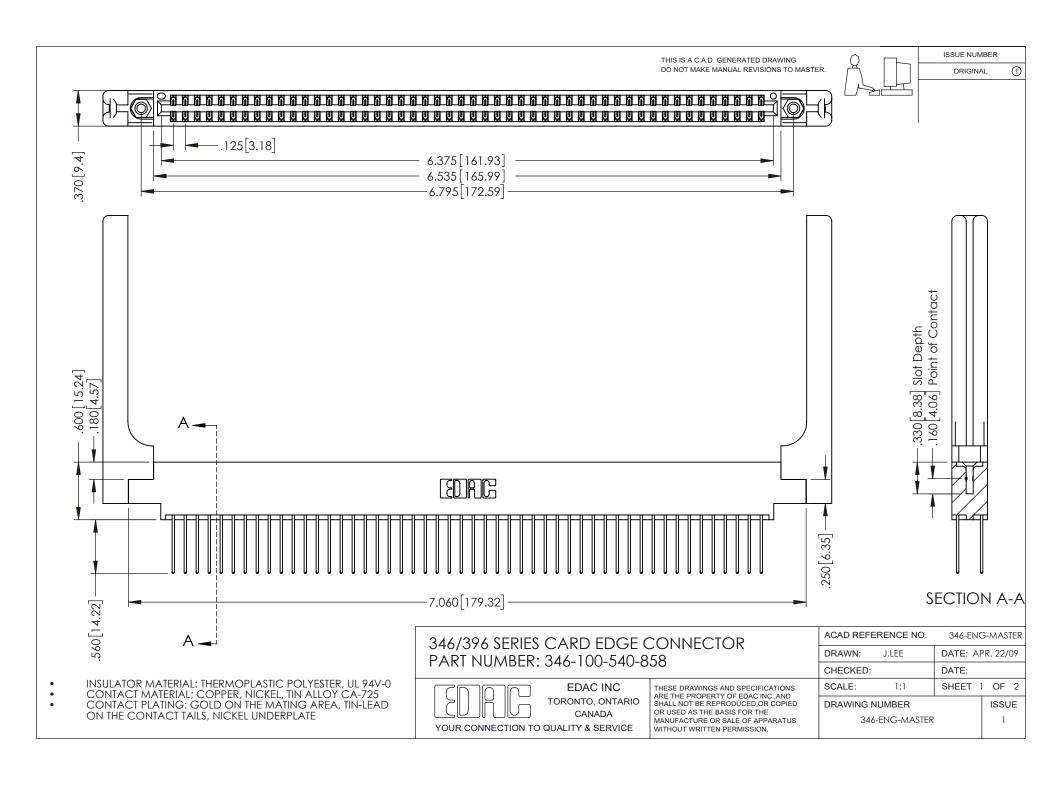

ISSUE NUMBER ORIGINAL 1

## **Contact Code 556**

INSULATOR MATERIAL: THERMOPLASTIC POLYESTER, UL 94V-0 CONTACT MATERIAL; COPPER, NICKEL, TIN ALLOY CA-725 CONTACT PLATING: GOLD ON THE MATING AREA, TIN-LEAD

ON THE CONTACT TAILS, NICKEL UNDERPLATE

## 346/396 SERIES CARD EDGE CONNECTOR CONTACT CODE 555,556,558,559,560 DIMENSIONS

YOUR CONNECTION TO QUALITY & SERVICE

**EDAC INC** TORONTO, ONTARIO CANADA

THESE DRAWINGS AND SPECIFICATIONS ARE THE PROPERTY OF EDAC INC.,AND SHALL NOT BE REPRODUCED, OR COPIED OR USED AS THE BASIS FOR THE MANUFACTURE OR SALE OF APPARATUS WITHOUT WRITTEN PERMISSION.

|  | ACAD REFERENCE NO. | 346-ENG-MASTER   |
|--|--------------------|------------------|
|  | DRAWN: J.LEE       | DATE: APR. 22/09 |
|  | CHECKED:           | DATE:            |
|  | SCALE: 1:1         | SHEET 2 OF 2     |
|  | DRAWING NUMBER     | ISSUE            |
|  | 346-ENG-MASTER     | 1                |