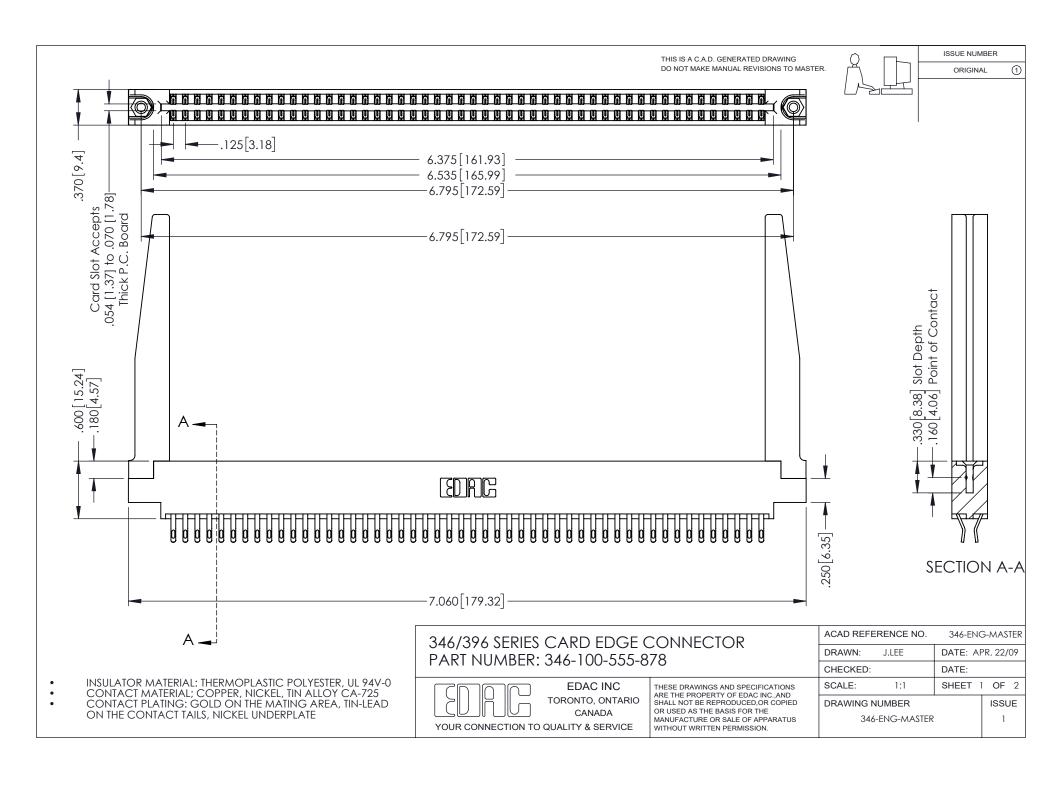

## **Contact Code 556**

INSULATOR MATERIAL: THERMOPLASTIC POLYESTER, UL 94V-0 CONTACT MATERIAL; COPPER, NICKEL, TIN ALLOY CA-725 CONTACT PLATING: GOLD ON THE MATING AREA, TIN-LEAD

ON THE CONTACT TAILS, NICKEL UNDERPLATE

## 346/396 SERIES CARD EDGE CONNECTOR CONTACT CODE 555,556,558,559,560 DIMENSIONS

YOUR CONNECTION TO QUALITY & SERVICE

**EDAC INC** TORONTO, ONTARIO CANADA

THESE DRAWINGS AND SPECIFICATIONS ARE THE PROPERTY OF EDAC INC.,AND SHALL NOT BE REPRODUCED, OR COPIED OR USED AS THE BASIS FOR THE MANUFACTURE OR SALE OF APPARATUS WITHOUT WRITTEN PERMISSION.