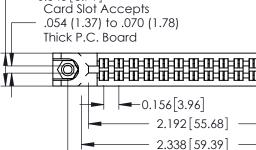

**Mounting Option** 78-In-Line Card Guides

0.343[8.71]

**Contact Detail** 

520-P.C. Tail .046x.013(1.17x0.33) - Tail LG.=.213(5.41) .156 [3.96] Contact Spacing x .140 [3.56] Row Spacing

305 / 315 / 355 Card Edge Connector Part Number: 355-026-520-278

0.090[2.29] Point of Contact

0.295[7.49] Card Slot

SECTION A-A

YOUR CONNECTION TO QUALITY & SERVICE

-2.624 [66.65]

**See Accompanying Page for: Mounting Options** 