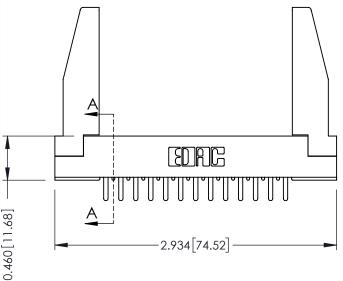

0.090[2.29] Point of Contact

0.295[7.49] Card Slot

SECTION A-A

YOUR CONNECTION TO QUALITY & SERVICE

-2.624 [66.65]

**See Accompanying Page for: Mounting Options** 