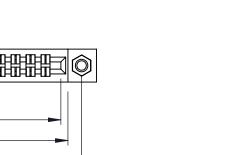

**Mounting Option** 07-M3-0.5 Metric Threaded Inserts 0.343[8.71] Card Slot Accepts .054 (1.37) to .070 (1.78) Thick P.C. Board 0.156 3.96 - 2.504[63.60] -2.650[67.31] --2.936 74.57 -

**Contact Detail** 

520-P.C. Tail .046x.013(1.17x0.33) - Tail LG.=.213(5.41) .156 [3.96] Contact Spacing x .140 [3.56] Row Spacing

305 / 315 / 355 Card Edge Connector Part Number: 355-030-520-507

YOUR CONNECTION TO QUALITY & SERVICE

0.125[3.18]

Point of Contact

0.330 [8.38] Card Slot

305 Assembly

**See Accompanying Page for: Mounting Options** 