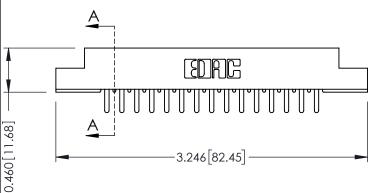

520-P.C. Tail .046x.013(1.17x0.33) - Tail LG.=.213(5.41) .156 [3.96] Contact Spacing x .140 [3.56] Row Spacing

305 / 315 / 355 Card Edge Connector Part Number: 355-030-520-507

YOUR CONNECTION TO QUALITY & SERVICE