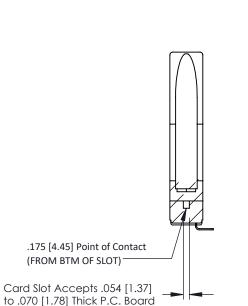

SECTION A-A

**See Accompanying Pages for:** 

- Contact Bend Details
- Mounting Options

307 / 357 Card Edge Connector Part Number: 357-006-453-178

EDAC INC
TORONTO, ONTARIO
CANADA
YOUR CONNECTION TO QUALITY & SERVICE