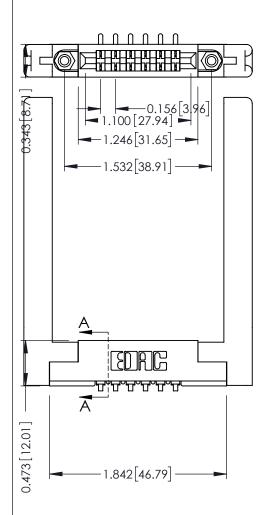

**Contact Detail** 

90 Degree Bend (Code 421 Contacts)

.156 [3.96] Contact Spacing x .200 [5.08] Row Spacing

THIS IS A C.A.D. GENERATED DRAWING DO NOT MAKE MANUAL REVISIONS TO MASTER.

ISSUE NUMBER

ORIGINAL

SECTION A-A

**See Accompanying Pages for:** 

- Contact Bend Details
- Mounting Options

307 / 357 Card Edge Connector Part Number: 357-006-453-178

EDAC INC
TORONTO, ONTARIO
CANADA
YOUR CONNECTION TO QUALITY & SERVICE