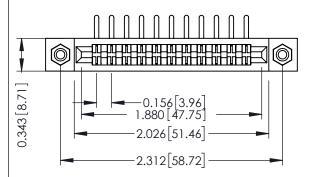

Mounting Option
#4-40 Unified Threaded Inserts

**Contact Detail** 

90 Degree Bend (Code 422 and 440 Contacts) .156 [3.96] Contact Spacing x .200 [5.08] Row Spacing THIS IS A C.A.D. GENERATED DRAWING DO NOT MAKE MANUAL REVISIONS TO MAS