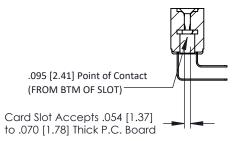

## SECTION A-A

307 ENG MASTER
DATE: AUG. 11/09

SHEET 1 OF 3

J.LEE

307 Assembly

NTS

| 307 / 357 Card Edge Connector<br>Part Number: 357-022-458-208 |                                                                   | A  |
|---------------------------------------------------------------|-------------------------------------------------------------------|----|
|                                                               |                                                                   | D  |
|                                                               |                                                                   | С  |
| COOO EDAC INC                                                 | THESE DRAWINGS AND SPECIFICATIONS ARE THE PROPERTY OF EDAC INCAND | S  |
| TORONTO, ONTARIO                                              | SHALL NOT BE REPRODUCED, OR COPIED OR USED AS THE BASIS FOR THE   | DI |
| YOUR CONNECTION TO QUALITY & SERVICE                          | MANUFACTURE OR SALE OF APPARATUS WITHOUT WRITTEN PERMISSION.      |    |