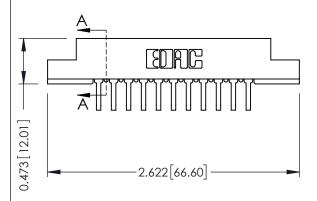

## SECTION A-A

307 ENG MASTER
DATE: AUG. 11/09

SHEET 1 OF 3

J.LEE

307 Assembly

NTS

| 307 / 357 Card Edge Connector<br>Part Number: 357-022-458-208 |                                                                   | A  |
|---------------------------------------------------------------|-------------------------------------------------------------------|----|
|                                                               |                                                                   | D  |
|                                                               |                                                                   | С  |
| COOO EDAC INC                                                 | THESE DRAWINGS AND SPECIFICATIONS ARE THE PROPERTY OF EDAC INCAND | S  |
| TORONTO, ONTARIO                                              | SHALL NOT BE REPRODUCED, OR COPIED OR USED AS THE BASIS FOR THE   | DI |
| YOUR CONNECTION TO QUALITY & SERVICE                          | MANUFACTURE OR SALE OF APPARATUS WITHOUT WRITTEN PERMISSION.      |    |