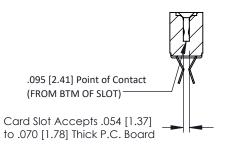

Mounting Option
M3-0.5 Metric Threaded Inserts

**Contact Detail** 

Extender Board Bend (Code 500 Contacts)
.156 [3.96] Contact Spacing x .200 [5.08] Row Spacing

THIS IS A C.A.D. GENERATED DRAWING

DO NOT MAKE MANUAL REVISIONS TO MAS