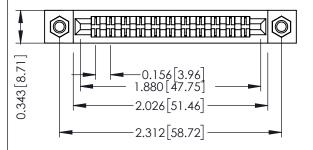

Mounting Option
M3-0.5 Metric Threaded Inserts

**Contact Detail** 

Extender Board Bend (Code 500 Contacts)
.156 [3.96] Contact Spacing x .200 [5.08] Row Spacing

THIS IS A C.A.D. GENERATED DRAWING

DO NOT MAKE MANUAL REVISIONS TO MAS