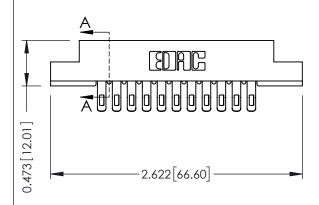

## SECTION A-A

307 ENG MASTER
DATE: AUG. 11/09

SHEET 1 OF 3

J.LEE

307 Assembly

NTS

| 307 / 357 Card Edge Connector<br>Part Number: 357-022-555-207 |                              |                                                                                                                               |
|---------------------------------------------------------------|------------------------------|-------------------------------------------------------------------------------------------------------------------------------|
|                                                               | EDAC INC<br>TORONTO, ONTARIO | THESE DRAWINGS AND SPECIFICATION ARE THE PROPERTY OF EDAC INC., A SHALL NOT BE REPRODUCED, OR CC OR USED AS THE BASIS FOR THE |