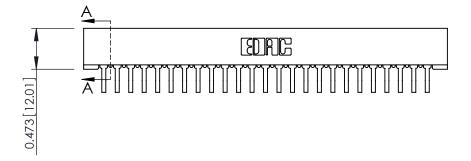

**Mounting Option** No Mounting Lugs

0.343[8.71]

**Contact Detail** 

90 Degree Bend (Code 545 Contacts)

.156 [3.96] Contact Spacing x .200 [5.08] Row Spacing

0.156[3.96] 4.064 [103.23] 4.210 106.93

**SECTION A-A** 

.095 [2.41] Point of Contact (FROM BTM OF SLOT) Card Slot Accepts .054 [1.37] to .070 [1.78] Thick P.C. Board

**See Accompanying Pages for:** 

- **Contact Bend Details**
- **Mounting Options**

| 307 / 357 Card Edge Connector |
|-------------------------------|
| Part Number: 357-025-458-101  |