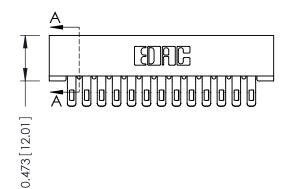

## **See Accompanying Pages for:**

- Contact Bend Details
- Mounting Options

SECTION A-A

| 307 / 357 Card Edge Connector<br>Part Number: 357-026-555-201 |           |  |
|---------------------------------------------------------------|-----------|--|
| EDAC INC THESE DRAW                                           | WINGS AND |  |