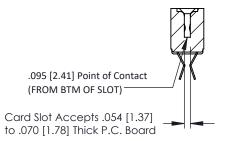

Mounting Option
No Mounting Lugs

**Contact Detail** 

Extender Board Bend (Code 500 Contacts)
.156 [3.96] Contact Spacing x .200 [5.08] Row Spacing

THIS IS A C.A.D. GENERATED DRAWING DO NOT MAKE MANUAL REVISIONS TO MAS