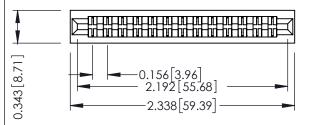

Mounting Option
No Mounting Lugs

**Contact Detail** 

Extender Board Bend (Code 500 Contacts)
.156 [3.96] Contact Spacing x .200 [5.08] Row Spacing

THIS IS A C.A.D. GENERATED DRAWING DO NOT MAKE MANUAL REVISIONS TO MAS