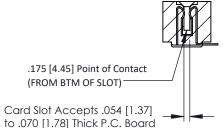

**Mounting Options** 

**See Accompanying Pages for: Contact Bend Details** 

0.473[12.01]