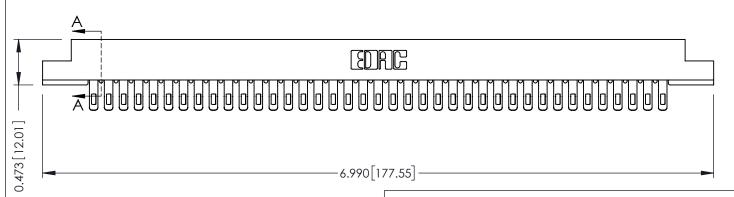

ORIGINAL

**SECTION A-A** 

ACAD REFERENCE NO.

307 / 357 Card Edge Connector

Part Number: 357-078-455-204

YOUR CONNECTION TO QUALITY & SERVICE

**EDAC INC** TORONTO, ONTARIO CANADA

THESE DRAWINGS AND SPECIFICATIONS ARE THE PROPERTY OF EDAC INC., AND SHALL NOT BE REPRODUCED, OR COPIED OR USED AS THE BASIS FOR THE MANUFACTURE OR SALE OF APPARATUS WITHOUT WRITTEN PERMISSION.

| DRAWN: J.LEE   | DATE: AUG. 11/09 |
|----------------|------------------|
| CHECKED:       | DATE:            |
| SCALE: NTS     | SHEET 1 OF 3     |
| DRAWING NUMBER | ISSUE            |
| 307 Assembly   | 1                |

307 ENG MASTER

**See Accompanying Pages for:** 

- **Contact Bend Details**
- **Mounting Options**