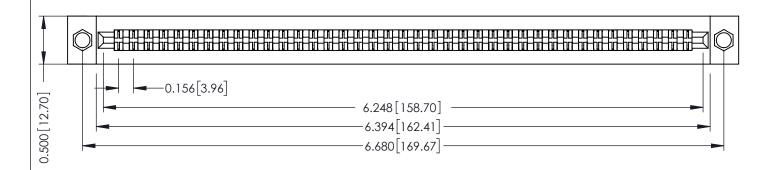

ORIGINAL

**SECTION A-A** 

ACAD REFERENCE NO.

307 / 357 Card Edge Connector

Part Number: 357-078-455-204

YOUR CONNECTION TO QUALITY & SERVICE

**EDAC INC** TORONTO, ONTARIO CANADA

THESE DRAWINGS AND SPECIFICATIONS ARE THE PROPERTY OF EDAC INC., AND SHALL NOT BE REPRODUCED, OR COPIED OR USED AS THE BASIS FOR THE MANUFACTURE OR SALE OF APPARATUS WITHOUT WRITTEN PERMISSION.

| DRAWN: J.LEE   | DATE: AUG. 11/09 |
|----------------|------------------|
| CHECKED:       | DATE:            |
| SCALE: NTS     | SHEET 1 OF 3     |
| DRAWING NUMBER | ISSUE            |
| 307 Assembly   | 1                |

307 ENG MASTER

**See Accompanying Pages for:** 

- **Contact Bend Details**
- **Mounting Options**