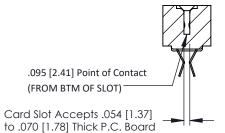

**Mounting Option** .156 (3.96) Dia. Mounting Holes **Contact Detail** 

Extender Board Bend (Code 400 Contacts) .156 [3.96] Contact Spacing x .200 [5.08] Row Spacing

THIS IS A C.A.D. GENERATED DRAWING DO NOT MAKE MANUAL REVISIONS TO MASTER.

307 ENG MASTER

**See Accompanying Pages for:** 

- **Contact Bend Details**
- **Mounting Options**