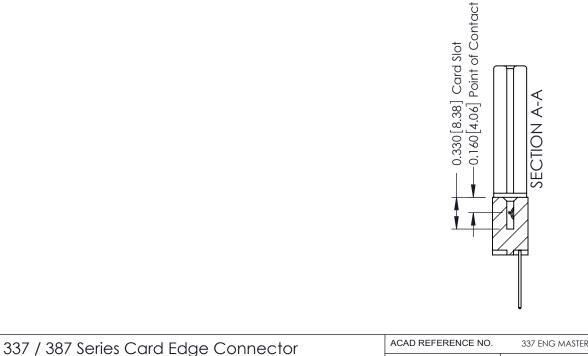

NTS

DRAWING NUMBER

ISSUE NUMBER

ORIGINAL

1

| 337 / 387 Series Card Edge Connector<br>Contact Bend Detail           |                                                                                                                                                                                                  | ACAD REFERENCE NO. 337 E |                  | G MASTER      |
|-----------------------------------------------------------------------|--------------------------------------------------------------------------------------------------------------------------------------------------------------------------------------------------|--------------------------|------------------|---------------|
|                                                                       |                                                                                                                                                                                                  | DRAWN: J.LEE             | DATE: OCT. 06/09 |               |
|                                                                       |                                                                                                                                                                                                  | CHECKED: DATE:           |                  |               |
| EDAC INC TORONTO, ONTARIO CANADA YOUR CONNECTION TO QUALITY & SERVICE | THESE DRAWINGS AND SPECIFICATIONS ARE THE PROPERTY OF EDAC INC.,AND SHALL NOT BE REPRODUCED, OR COPIED OR USED AS THE BASIS FOR THE MANUFACTURE OR SALE OF APPARATUS WITHOUT WRITTEN PERMISSION. | SCALE: NTS               | SHEET            | 2 <b>OF</b> 3 |
|                                                                       |                                                                                                                                                                                                  | DRAWING NUMBER           |                  | ISSUE         |
|                                                                       |                                                                                                                                                                                                  | 337 Assembly             |                  | 1             |