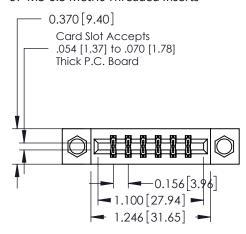

## **See Accompanying Pages for:**

- **Contact Bend Details**
- **Mounting Options**

| 337 / 387 Series Card Edge Connector |
|--------------------------------------|
| Part Number: 387-012-524-207         |

## **Contact Detail**

524-P.C. Tail .018 Sq.(0.46 Sq.) - Tail LG=.175(4.45) .156 [3.96] Contact Spacing x .200 [5.08] Row Spacing

THIS IS A C.A.D. GENERATED DRAWING DO NOT MAKE MANUAL REVISIONS TO MASTER.