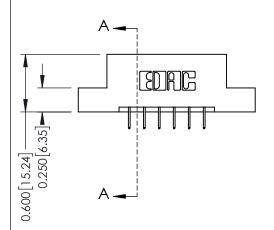

## **Mounting Option**

07-M3-0.5 Metric Threaded Inserts



## **Contact Detail**

524-P.C. Tail .018 Sq.(0.46 Sq.) - Tail LG=.175(4.45) .156 [3.96] Contact Spacing x .200 [5.08] Row Spacing

THIS IS A C.A.D. GENERATED DRAWING DO NOT MAKE MANUAL REVISIONS TO MASTER.



ISSUE NUMBER

ORIGINAL

1





## **See Accompanying Pages for:**

- **Contact Bend Details**
- **Mounting Options**

| 337 / 387 Series Card Edge Connector |
|--------------------------------------|
| Part Number: 387-012-524-207         |



**EDAC INC** TORONTO, ONTARIO CANADA

THESE DRAWINGS AND SPECIFICATIONS ARE THE PROPERTY OF EDAC INC.,AND SHALL NOT BE REPRODUCED, OR COPIED OR USED AS THE BASIS FOR THE MANUFACTURE OR SALE OF APPARATUS WITHOUT WRITTEN PERMISSION.

| ACAD REFERENCE NO. | 337 ENG MASTER   |  |  |
|--------------------|------------------|--|--|
| DRAWN: J.LEE       | DATE: OCT. 06/09 |  |  |
| CHECKED:           | DATE:            |  |  |
| SCALE: NTS         | SHEET 1 OF 3     |  |  |
| DRAWING NUMBER     | ISSUE            |  |  |
| 337 Assembly       | 1                |  |  |



ISSUE NUMBER