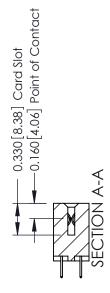

## **Contact Detail**

524-P.C. Tail .018 Sq.(0.46 Sq.) - Tail LG=.175(4.45) .156 [3.96] Contact Spacing x .200 [5.08] Row Spacing

THIS IS A C.A.D. GENERATED DRAWING DO NOT MAKE MANUAL REVISIONS TO MASTER.