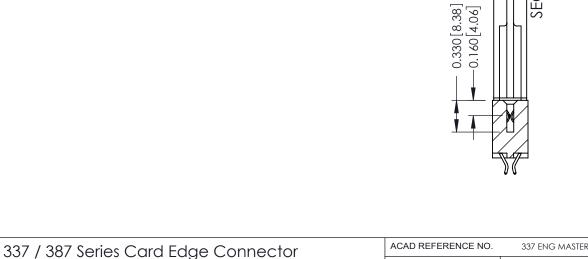

**Contact Bend Details** 

**Mounting Options** 

**Contact Detail** 

556-Extender Board Bend (Code 520 Contacts) .156 [3.96] Contact Spacing x .200 [5.08] Row Spacing THIS IS A C.A.D. GENERATED DRAWING DO NOT MAKE MANUAL REVISIONS TO MASTER.

Point of Contact

Card Slot

DRAWN:

SCALE:

CHECKED:

J.LEE

337 Assembly

NTS

DRAWING NUMBER

ISSUE NUMBER

SECTION A-A

DATE: OCT. 06/09

OF 3

**ISSUE** 

DATE:

SHEET

YOUR CONNECTION TO QUALITY & SERVICE

**EDAC INC** 

TORONTO, ONTARIO

CANADA

ISSUE NUMBER

ORIGINAL

1

| 337 / 387 Series Card Edge Connector<br>Contact Bend Detail           |                                                                                                                                                                                                  | ACAD REFERENCE NO. 337 E |                  | G MASTER      |
|-----------------------------------------------------------------------|--------------------------------------------------------------------------------------------------------------------------------------------------------------------------------------------------|--------------------------|------------------|---------------|
|                                                                       |                                                                                                                                                                                                  | DRAWN: J.LEE             | DATE: OCT. 06/09 |               |
|                                                                       |                                                                                                                                                                                                  | CHECKED:                 | CKED: DATE:      |               |
| EDAC INC TORONTO, ONTARIO CANADA YOUR CONNECTION TO QUALITY & SERVICE | THESE DRAWINGS AND SPECIFICATIONS ARE THE PROPERTY OF EDAC INC.,AND SHALL NOT BE REPRODUCED, OR COPIED OR USED AS THE BASIS FOR THE MANUFACTURE OR SALE OF APPARATUS WITHOUT WRITTEN PERMISSION. | SCALE: NTS               | SHEET            | 2 <b>OF</b> 3 |
|                                                                       |                                                                                                                                                                                                  | DRAWING NUMBER           |                  | ISSUE         |
|                                                                       |                                                                                                                                                                                                  | 337 Assembly             |                  | 1             |