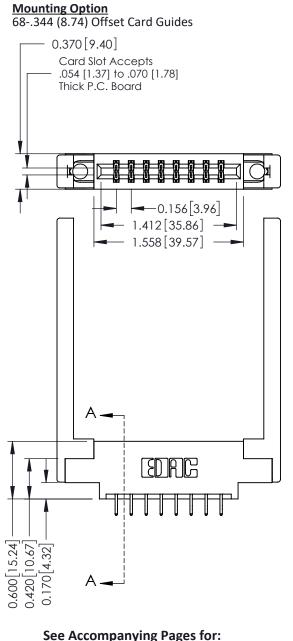

**Contact Bend Details** 

**Mounting Options** 

**Contact Detail** 

556-Extender Board Bend (Code 520 Contacts) .156 [3.96] Contact Spacing x .200 [5.08] Row Spacing THIS IS A C.A.D. GENERATED DRAWING DO NOT MAKE MANUAL REVISIONS TO MASTER.

Point of Contact

Card Slot

DRAWN:

SCALE:

CHECKED:

J.LEE

337 Assembly

NTS

DRAWING NUMBER

ISSUE NUMBER

SECTION A-A

DATE: OCT. 06/09

OF 3

**ISSUE** 

DATE:

SHEET

ORIGINAL

1

THESE DRAWINGS AND SPECIFICATIONS

ARE THE PROPERTY OF EDAC INC.,AND

OR USED AS THE BASIS FOR THE MANUFACTURE OR SALE OF APPARATUS

WITHOUT WRITTEN PERMISSION.

SHALL NOT BE REPRODUCED, OR COPIED

Part Number: 387-016-556-868