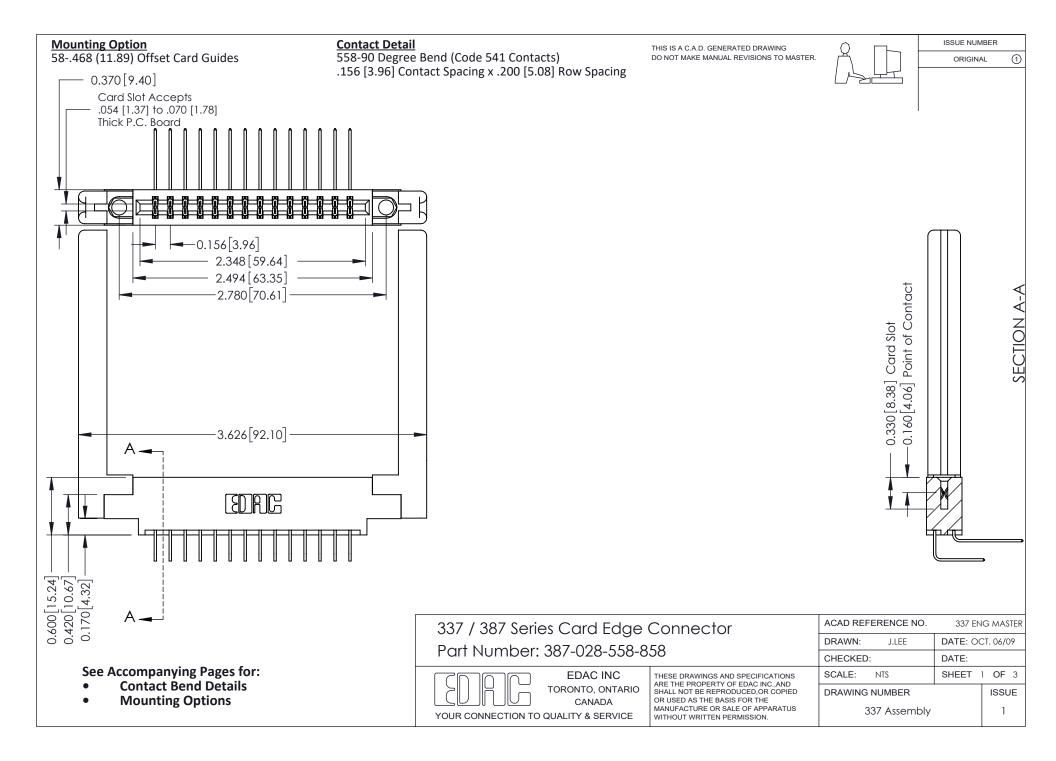

ISSUE NUMBER

ORIGINAL

1



| 337 / 387 Series Card Edge Connector<br>Contact Bend Detail           |                                                                                                                                                                                                  | ACAD REFERENCE NO. 337 E |                  | G MASTER      |
|-----------------------------------------------------------------------|--------------------------------------------------------------------------------------------------------------------------------------------------------------------------------------------------|--------------------------|------------------|---------------|
|                                                                       |