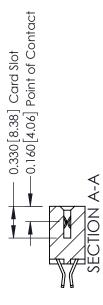

ISSUE NUMBER

ORIGINAL

1

| 337 / 387 Series Card Edge Connector<br>Contact Bend Detail                  |                                                                 | ACAD REFERENCE NO. | 337 ENG MASTER   |       |
|------------------------------------------------------------------------------|-----------------------------------------------------------------|--------------------|------------------|-------|
|                                                                              |                                                                 | DRAWN: J.LEE       | DATE: OCT. 06/09 |       |
|                                                                              |                                                                 | CHECKED:           | DATE:            |       |
| EDAC INC THESE DRAWINGS AND SPECIFICATIONS ARE THE PROPERTY OF EDAC INC. AND | SCALE: NTS                                                      | SHEET              | 2 <b>OF</b> 3    |       |
| TORONTO, ONTARIO CANADA                                                      | SHALL NOT BE REPRODUCED, OR COPIED OR USED AS THE BASIS FOR THE | DRAWING NUMBER     |                  | ISSUE |
| YOUR CONNECTION TO QUALITY & SERVICE                                         | MANUFACTURE OR SALE OF APPARATUS WITHOUT WRITTEN PERMISSION.    | 337 Assembly       |                  | 1     |