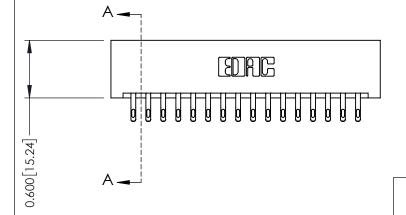

ISSUE NUMBER

ORIGINAL

1

| 337 / 387 Series Card Edge Connector<br>Contact Bend Detail                  |                                                                 | ACAD REFERENCE NO. | 337 ENG MASTER   |       |
|------------------------------------------------------------------------------|-----------------------------------------------------------------|--------------------|------------------|-------|
|                                                                              |                                                                 | DRAWN: J.LEE       | DATE: OCT. 06/09 |       |
|                                                                              |                                                                 | CHECKED:           | DATE:            |       |
| EDAC INC THESE DRAWINGS AND SPECIFICATIONS ARE THE PROPERTY OF EDAC INC. AND | SCALE: NTS                                                      | SHEET              | 2 <b>OF</b> 3    |       |
| TORONTO, ONTARIO CANADA                                                      | SHALL NOT BE REPRODUCED, OR COPIED OR USED AS THE BASIS FOR THE | DRAWING NUMBER     |                  | ISSUE |
| YOUR CONNECTION TO QUALITY & SERVICE                                         | MANUFACTURE OR SALE OF APPARATUS WITHOUT WRITTEN PERMISSION.    | 337 Assembly       |                  | 1     |