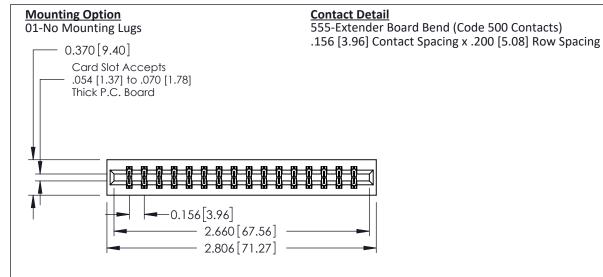

THIS IS A C.A.D. GENERATED DRAWING DO NOT MAKE MANUAL REVISIONS TO MASTER.

ISSUE NUMBER

ORIGINAL

1

**See Accompanying Pages for:** 

- **Contact Bend Details**
- **Mounting Options**

| 337 / 387 Series Card Edge Connector |
|--------------------------------------|
| Part Number: 387-032-555-201         |

ISSUE NUMBER

ORIGINAL

1

| 337 / 387 Series Card Edge Connector<br>Contact Bend Detail                  |                                                                 | ACAD REFERENCE NO. | 337 ENG MASTER   |       |
|------------------------------------------------------------------------------|-----------------------------------------------------------------|--------------------|------------------|-------|
|                                                                              |                                                                 | DRAWN: J.LEE       | DATE: OCT. 06/09 |       |
|                                                                              |                                                                 | CHECKED:           | DATE:            |       |
| EDAC INC THESE DRAWINGS AND SPECIFICATIONS ARE THE PROPERTY OF EDAC INC. AND | SCALE: NTS                                                      | SHEET              | 2 <b>OF</b> 3    |       |
| TORONTO, ONTARIO CANADA                                                      | SHALL NOT BE REPRODUCED, OR COPIED OR USED AS THE BASIS FOR THE | DRAWING NUMBER     |                  | ISSUE |
| YOUR CONNECTION TO QUALITY & SERVICE                                         | MANUFACTURE OR SALE OF APPARATUS WITHOUT WRITTEN PERMISSION.    | 337 Assembly       |                  | 1     |