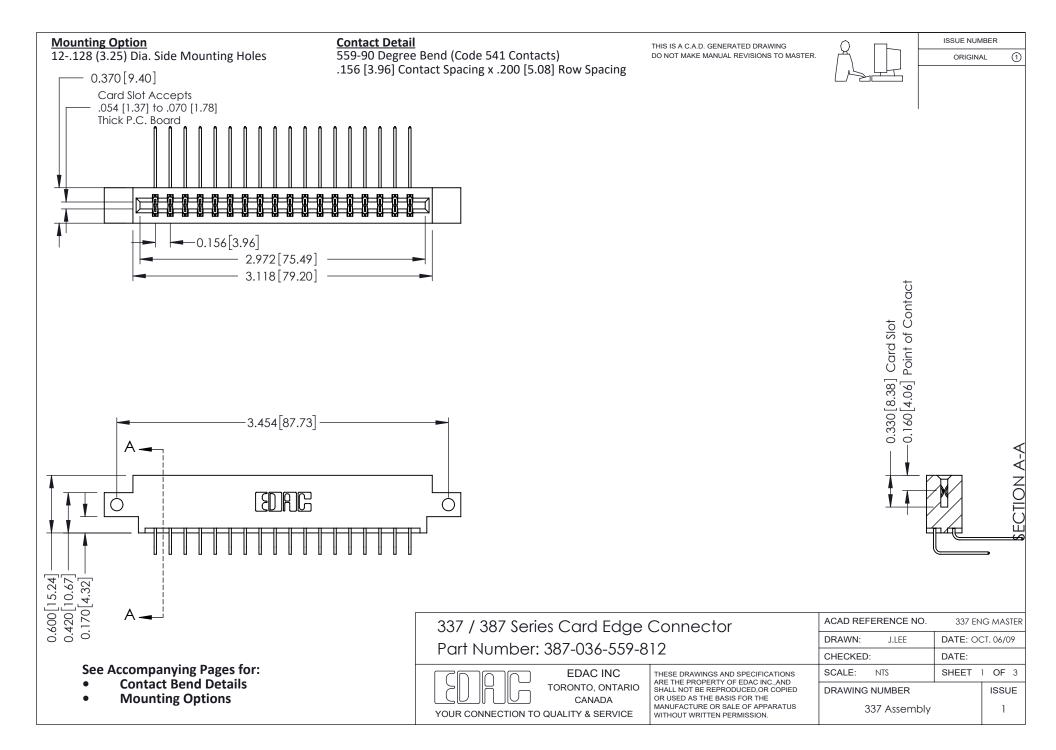

ISSUE NUMBER

ORIGINAL

1

| 337 / 387 Series Card Edge Connector<br>Contact Bend Detail           |                                                                                                                                                                                                  | ACAD REFERENCE NO. 337 E |                  | G MASTER      |
|-----------------------------------------------------------------------|--------------------------------------------------------------------------------------------------------------------------------------------------------------------------------------------------|--------------------------|------------------|---------------|
|                                                                       |                                                                                                                                                                                                  | DRAWN: J.LEE             | DATE: OCT. 06/09 |               |
|                                                                       |                                                                                                                                                                                                  | CHECKED: DATE:           |                  |               |
| EDAC INC TORONTO, ONTARIO CANADA YOUR CONNECTION TO QUALITY & SERVICE | THESE DRAWINGS AND SPECIFICATIONS ARE THE PROPERTY OF EDAC INC.,AND SHALL NOT BE REPRODUCED, OR COPIED OR USED AS THE BASIS FOR THE MANUFACTURE OR SALE OF APPARATUS WITHOUT WRITTEN PERMISSION. | SCALE: NTS               | SHEET            | 2 <b>OF</b> 3 |
|                                                                       |                                                                                                                                                                                                  | DRAWING NUMBER           |                  | ISSUE         |
|                                                                       |                                                                                                                                                                                                  | 337 Assembly             |                  | 1             |