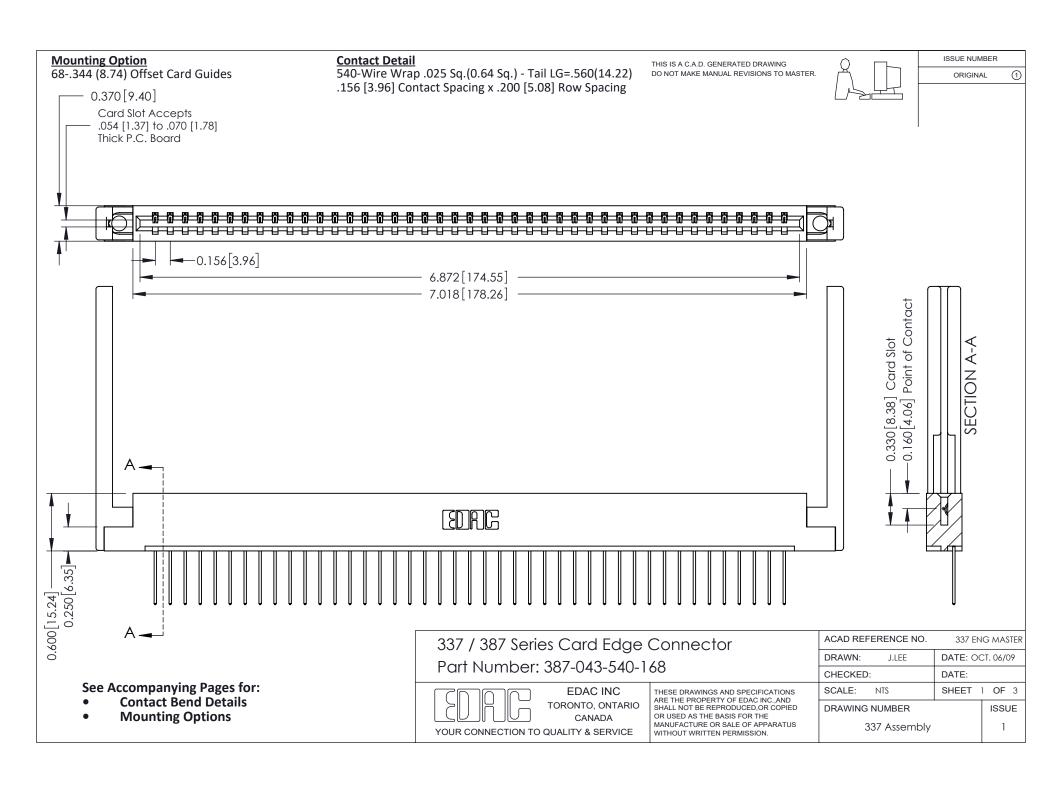

ISSUE NUMBER

ORIGINAL

1



| 337 / 387 Series Card Edge Connector<br>Contact Bend Detail           |                                                                                                                                                                                                  | ACAD REFERENCE NO. 337 E |                  | G MASTER      |
|-----------------------------------------------------------------------|--------------------------------------------------------------------------------------------------------------------------------------------------------------------------------------------------|--------------------------|------------------|---------------|
|                                                                       |