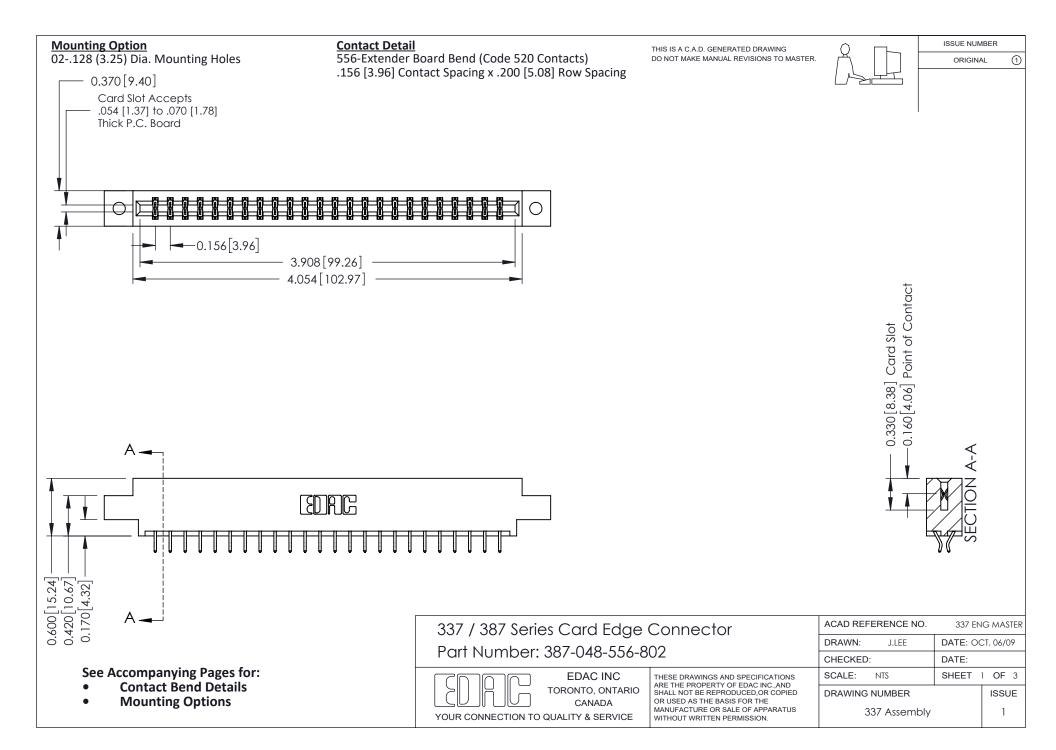

ISSUE NUMBER

ORIGINAL

1



| 337 / 387 Series Card Edge Connector<br>Contact Bend Detail           |                                                                                                                                                                                                  | ACAD REFERENCE NO. 337 E |                  | G MASTER      |
|-----------------------------------------------------------------------|--------------------------------------------------------------------------------------------------------------------------------------------------------------------------------------------------|--------------------------|------------------|---------------|
|                                                                       |