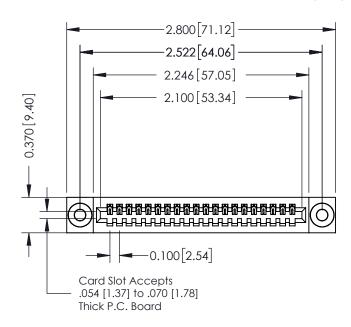

## **See Accompanying Pages for:**

- **Contact Bend Details**
- **Mounting Options**

| 342 / 392 Card Edge Connector |
|-------------------------------|
| Part Number: 392-020-541-103  |

|               | $\bigcap$ | EDAC    | CINC      |
|---------------|-----------|---------|-----------|
|               |           | TORONTO | , ONTARIO |
|               | $\bigcup$ | CAN     | NADA      |
| YOUR CONNECTI | ON TO     | QUALITY | & SERVICE |

WITHOUT WRITTEN PERMISSION.

|   | ACAD REFERENCE NO | . 342 ENG MASTER |
|---|-------------------|------------------|
|   | DRAWN: J.LEE      | DATE: OCT. 06/09 |
|   | CHECKED:          | DATE:            |
|   | SCALE: NTS        | SHEET 1 OF 3     |
| 0 | DRAWING NUMBER    | ISSUE            |