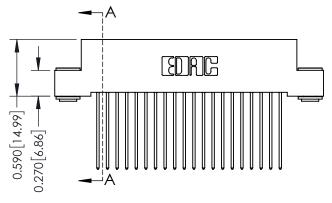

342 Assembly

SECTION A-A

THIS IS A C.A.D. GENERATED DRAWING DO NOT MAKE MANUAL REVISIONS TO MASTER. ISSUE NUMBER

ORIGINAL

1

| 342 / 392 Series Card Edge Connector<br>Contact Bend Detail |                                                                                                                                            | ACAD REFERENCE NO. 342 ENG MASTER |             |                  |        |
|-------------------------------------------------------------|--------------------------------------------------------------------------------------------------------------------------------------------|-----------------------------------|-------------|------------------|--------|
|                                                             |                                                                                                                                            | DRAWN:                            | J.LEE       | DATE: OCT. 06/09 |        |
|                                                             |                                                                                                                                            | CHECKED:                          |             | DATE:            |        |
| EDAC INC                                                    | ONTARIO  ARE THE PROPERTY OF EDAC INC.,AND SHALL NOT BE REPRODUCED,OR COPIED ON USED AS THE BASIS FOR THE MANUFACTURE OR SALE OF APPARATUS | SCALE:                            | NTS         | SHEET :          | 2 OF 3 |
| TORONTO, ONTARIO                                            |                                                                                                                                            | DRAWING                           | NUMBER      |                  | ISSUE  |
| YOUR CONNECTION TO QUALITY & SERVICE                        |                                                                                                                                            | 3                                 | 42 Assembly |                  | 1      |