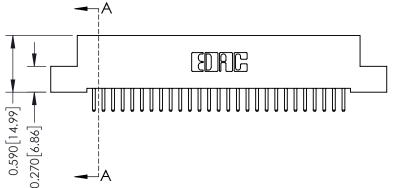

342 Assembly

THIS IS A C.A.D. GENERATED DRAWING DO NOT MAKE MANUAL REVISIONS TO MASTER. ISSUE NUMBER

ORIGINAL

1

| 342 / 392 Series Card Edge Connector |                                                                                    |          | ACAD REFERENCE NO. 342 ENG MASTER |                  |        |  |
|--------------------------------------|------------------------------------------------------------------------------------|----------|-----------------------------------|------------------|--------|--|
| Contact Bend Detail                  |                                                                                    | DRAWN:   | J.LEE                             | DATE: OCT. 06/09 |        |  |
|                                      |                                                                                    | CHECKED: |                                   | DATE:            |        |  |
| EDAC INC                             | TORONTO, ONTARIO ARE THE PROPERTY OF EDAC INCAND SHALL NOT BE REPRODUCED,OR COPIED | SCALE:   | NTS                               | SHEET :          | 2 OF 3 |  |
|                                      |                                                                                    | DRAWING  | NUMBER                            |                  | ISSUE  |  |
| YOUR CONNECTION TO QUALITY & SERVICE | MANUFACTURE OR SALE OF APPARATUS                                                   | 3        | 42 Assembly                       |                  | 1      |  |