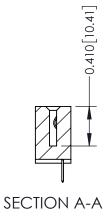

**Mounting Option** 

04-.156 (3.96) Dia. Mounting Holes

**Contact Detail** 

520-P.C. Tail .030x.018(0.76x0.46) - Tail LG=.185(4.70) .100 [2.54] Contact Spacing x .200 [5.08] Row Spacing

THIS IS A C.A.D. GENERATED DRAWING DO NOT MAKE MANUAL REVISIONS TO MASTER

ISSUE NUMBER

ORIGINAL

1

| 342 / 392 Card Edge Conne            | ACAD REFERENCE NO. 342 ENG MASTER                                                                                                                                                               |                |                         |        |
|--------------------------------------|-------------------------------------------------------------------------------------------------------------------------------------------------------------------------------------------------|----------------|-------------------------|--------|
| Mounting Options                     |                                                                                                                                                                                                 | DRAWN: J.LEE   | DATE: <b>OCT. 06/09</b> |        |
| Moorning Ophons                      | CHECKED:                                                                                                                                                                                        | DATE:          |                         |        |
| EDAC INC                             | THESE DRAWINGS AND SPECIFICATIONS ARE THE PROPERTY OF EDAC INC.,AND SHALL NOT BE REPRODUCED,OR COPIED OR USED AS THE BASIS FOR THE MANUFACTURE OR SALE OF APPARATUS WITHOUT WRITTEN PERMISSION. | SCALE: NTS     | SHEET :                 | 3 OF 3 |
| TORONTO, ONTARIO                     |                                                                                                                                                                                                 | DRAWING NUMBER | •                       | ISSUE  |
| YOUR CONNECTION TO QUALITY & SERVICE |                                                                                                                                                                                                 | 342 Assembly   |                         | 1      |