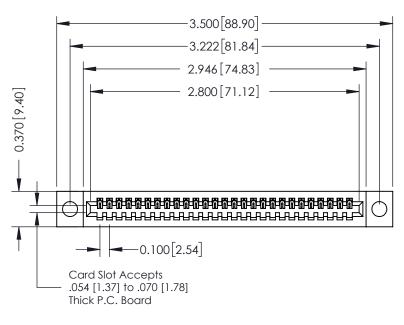

## **See Accompanying Pages for:**

- **Contact Bend Details**
- **Mounting Options**

342 / 392 Card Edge Connector Part Number: 392-027-520-104

YOUR CONNECTION TO QUALITY & SERVICE

|   | ACAD REFERENCE NO. 342 ENG MASTE |                  |  |
|---|----------------------------------|------------------|--|
|   | DRAWN: J.LEE                     | DATE: OCT. 06/09 |  |
|   | CHECKED:                         | DATE:            |  |
|   | SCALE: NTS                       | SHEET 1 OF 3     |  |
| ) | DRAWING NUMBER                   | ISSUE            |  |